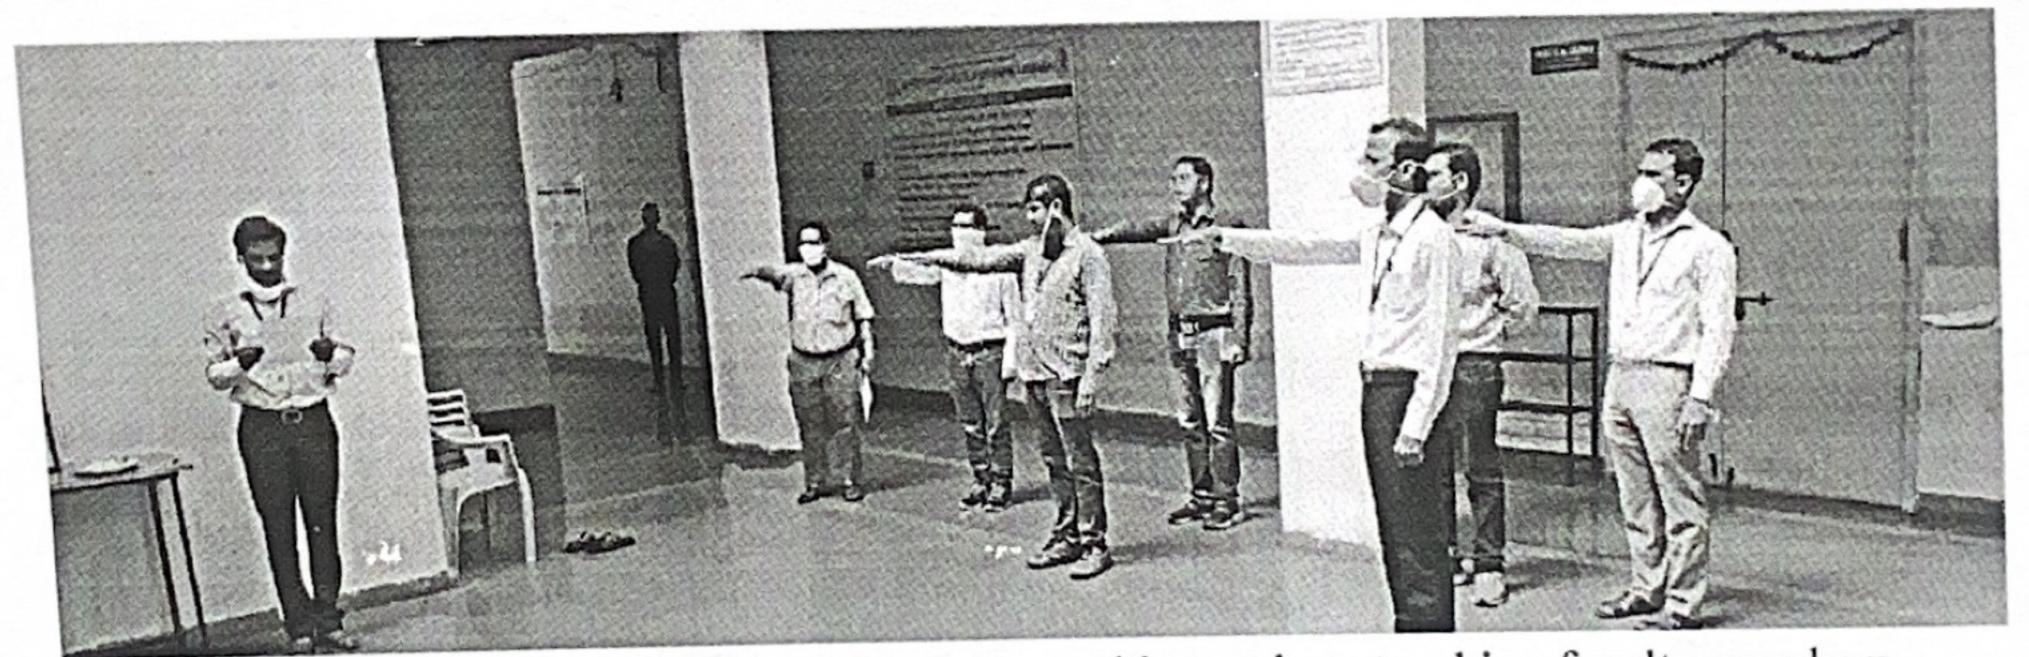

Mr. Navanath Sarode, Sports Director, APCOER delivered online station on International Yoga day, he thought the different yoga postures like Vrikshasana, Uttaanaasana, Trikonaasana, Bhadrasana, Shashankaasana, Bhujangasana, PawanaMuktaasana, finally ended with Pranayama and meditation.

#### Report On Online Webinar

Dr. S. B. Thakare, Principal APCOER, HODs of all the department, students of SE, TE, BE from all departments, NSS students volunteer, Teaching and nonteaching staff of APCOER performed Yoga between 9.00 am and 10:00 am.

#### Report On Online Webinar

Mr. Navanath Sarode Performing shavasana

Participants Performing yoga on International Yoga day

Record No.: ACA/D/021B

Revision: 00

DoI: 21/01/2019

#### Report On Online Webinar

Participants Performing yoga on International Yoga day

Date: 23106/2020

Prof. Navanath Sarode APCOER

Prof. Vikram R. Ghiye NSS Coordinator **APCOER** 

Prof. G. E. Kondhalkar Student Development Officer APCOER