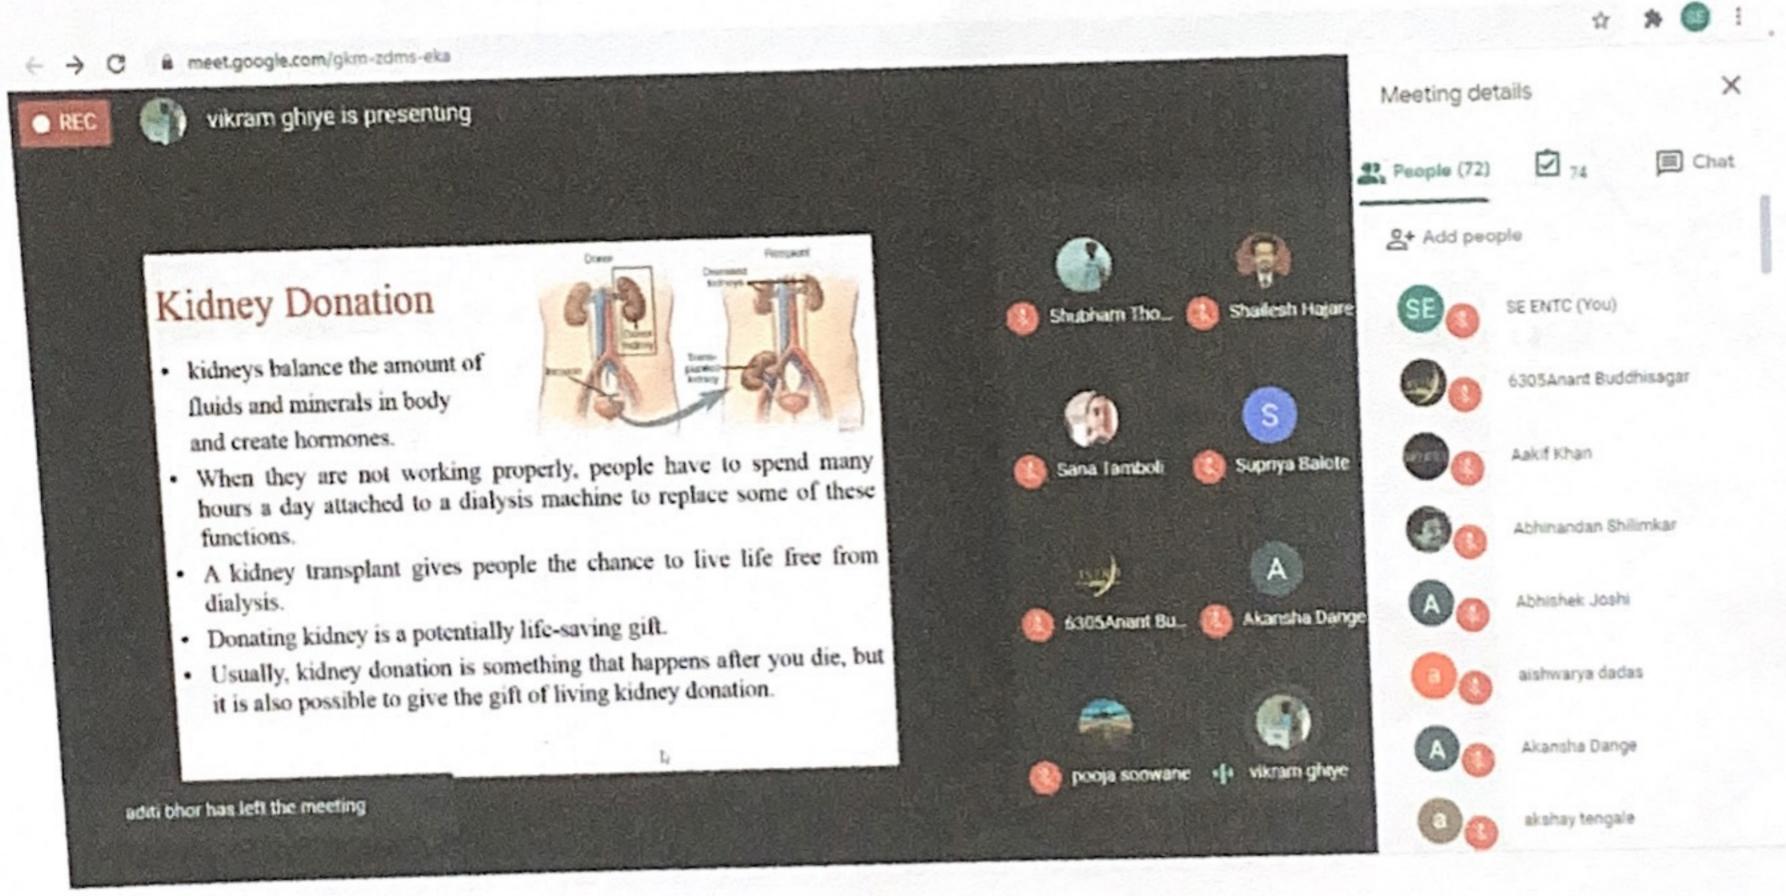

|    | Date           | Activity                                  | Aim                                                                                   |
|----|----------------|-------------------------------------------|---------------------------------------------------------------------------------------|
| 1  | 21-06-2020     | International Yoga Day                    | To maintain Socioeconomic diversity                                                   |
| 2  | 28-07-2020     | Tree Plantation                           | To maintain Socioeconomic diversity                                                   |
| 3  | 14-08-2020     | Organ Donation                            | To maintain Socioeconomic diversity                                                   |
| 4  | 21-08-2020     | Sadbhavana                                | To maintain Socioeconomic diversity                                                   |
| 5  | 24-09-2020     | My Family My Responsibility               | To maintain Socioeconomic diversity                                                   |
| 6  | 3-10-2020      | Gandhi Jayanti                            | To maintain Socioeconomic diversity                                                   |
| 7  | 16-10-2020     | Reading Day                               | To maintain Socioeconomic diversity                                                   |
| 8  | 22-10-2020     | Observance of Vigilance<br>Awareness Week | To maintain Socioeconomic diversity                                                   |
| 9  | 28-10-2020     | Safety Measures For Covid-19              | To maintain Socioeconomic diversity                                                   |
| 10 | 11-11-2020     | National Education Day                    | To maintain Socioeconomic diversity                                                   |
| 11 | 26-11-2020     | Constitution Day                          | To maintain sensitization of students and employees to the constitutional obligations |
| 12 | 12-03-2021     | Azadi Ka Amrut Mahostav                   | To maintain Socioeconomic diversity                                                   |
| 13 | 28-04-2021     | Secret of Yoga Day in Covid-19            | To maintain Socioeconomic diversity                                                   |
| 14 | Feb/March 2021 | Sparktech 2K21                            | To maintain tolerance and harmony towards cultural and regional diversity             |