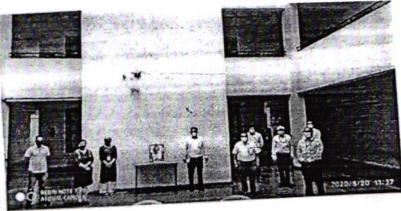

#### Report On Online Webinar

Mr. Navanath Sarode Performing shavasana

Participants Performing yoga on International Yoga day

Record No.: ACA/D/021B

Revision: 00

DoI: 21/01/2019

#### Report On Online Webinar

Participants Performing yoga on International Yoga day

Date: 23106/2020

Prof. Navanath Sarode APCOER

Prof. Vikram R. Ghiye NSS Coordinator **APCOER** 

Prof. G. E. Kondhalkar Student Development Officer APCOER