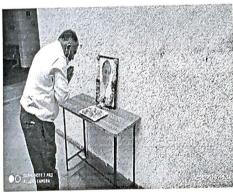

#### Photos:

Mr. Navanath Sarode delivering online station on International Yoga day

Record No.: ACA/D/021B

Revision: 00

DoI: 21/01/2019

#### Report On Online Webinar

Mr. Navanath Sarode Performing shavasana

Participants Performing yoga on International Yoga day

Record No.: ACA/D/021B

Revision: 00

DoI: 21/01/2019