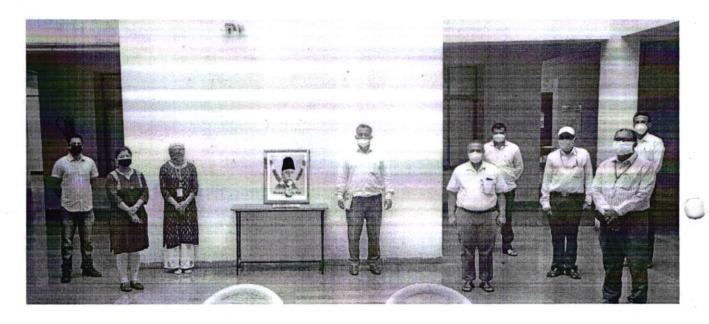

#### Report On Online Webinar

Dr. S. B. Thakare, Principal APCOER, HODs of all the department, students of SE, TE, BE from all departments, NSS students volunteer, Teaching and nonteaching staff of APCOER performed Yoga between 9.00 am and 10:00 am.

Heartfelt thanks to Mrs. PramilatataiGaikwadGeneral secretaryAkhilBharatiya Maratha ShikshanParishad Pune, Dr. S. B. Thakare Principal APCOERPune for giving an opportunity to celebrate the International Yoga Day.

#### Report On Online Webinar

Mr. Navanath Sarode Performing shavasana

Participants Performing yoga on International Yoga day

Record No.: ACA/D/021B

Revision: 00

DoI: 21/01/2019

#### Report On Online Webinar

Participants Performing yoga on International Yoga day

Date: 23106/2020

Prof. Navanath Sarode APCOER

Prof. Vikram R. Ghiye NSS Coordinator **APCOER** 

Prof. G. E. Kondhalkar Student Development Officer APCOER