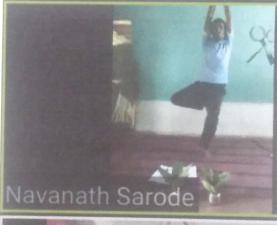

Mr. Navanath Sarode, Sports Director, APCOER delivered online station on International Yoga day, he thought the different yoga postures like Vrikshasana, Uttaanaasana, Trikonaasana, Bhadrasana, Shashankaasana, Bhujangasana, PawanaMuktaasana, finally ended with Pranayama and meditation.

#### Photos:

Mr. Navanath Sarode delivering online station on International Yoga day

Record No.: ACA/D/021B

Revision: 00

DoI: 21/01/2019