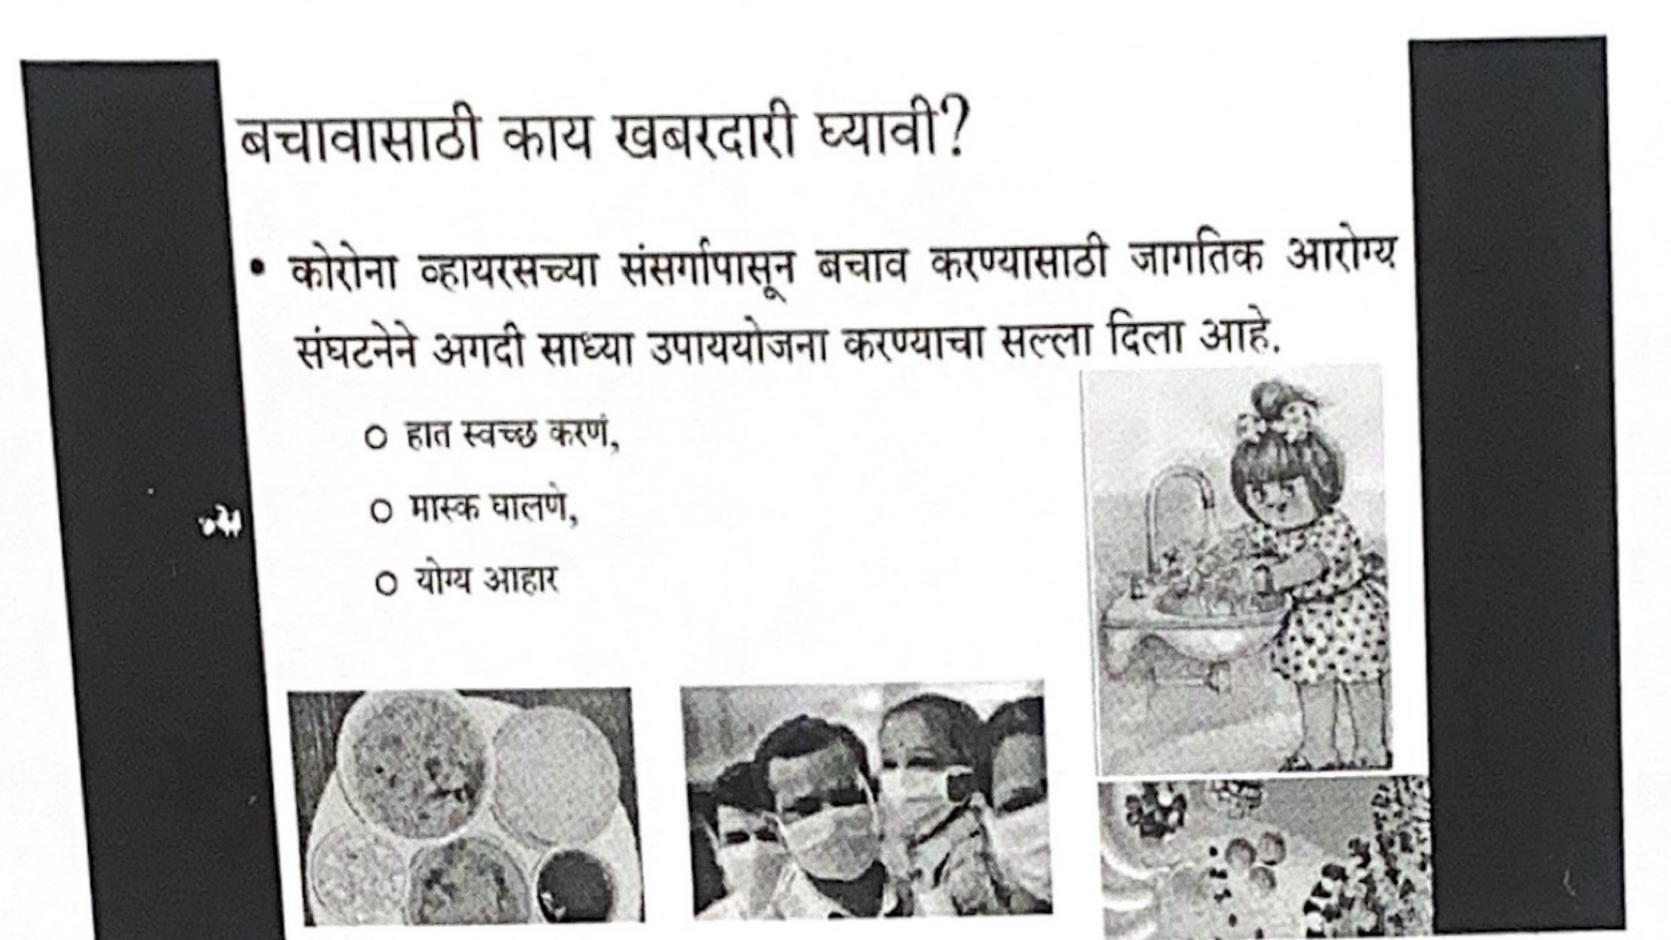

| public/Citizens            | At their respective place      |
| 31 <sup>st</sup> October   | floral tributes to Sardar  | 11.00 AM                       |
| 2020                       | Vallabhbhai Patel Photo    | Oat College corridor           |
| 2 <sup>nd</sup> November   | Gender Sensitization issue | 2.00 PM                        |
| 2020                       |                            | online mode (Whatsapp)         |

#### Photograph:

# बचावासाठी काय खबरदारी घ्यावी?



# घरी रहा. जीव वाचवा.

कोरोना विषाणूला रोखा

- 1 घरी रहा शक्यतोवर, शक्य तितके
- 2 अंतर ठेवा इतरांपासून, योग्य तितके
- 3 हात धुवा स्वच्छ व वारंवार
- 4 तोंड झाका खोकताना
- 5 वरं नाही? वेळीच कॉल करा

Precaution to avoid COVID-19



Record No.: ACA/D/021 | DoI: 21/01/2019

Revision: 00



## EVENT REPORT



Precaution need to take to avoid spread of COVID-19



Students and Faculty members attending Integrity Pledge



Rashtriya Ekta Diwas Pledge was taken by teaching and nonteaching faculty members





Record No.: ACA/D/021

Revision: 00

DoI: 21/01/2019



## EVENT REPORT



Floral Tributes to Sardar Vallabhbhai Patel

Date: 06/11/2020

Prof. Navanath Sarode,
Sports Director
APCOER, Pune

Prof. Vikram R. Ghiye
Program officer NSS
APCOER, Pune

Pune Pune Pune Appropries + 431828

Prof. Ganesh E. Kondhalkar Student Development officer APCOER Mr. Tanaji S. Mali Librarian APCOER

> Principal APCOER

\$ 1



# सावित्रीबाई फुले पुणे विद्यापीठ

(पूर्वीचे पुणे विद्यापीठ)

## राष्ट्रीय सेवा योजना

गणेशखिंड, पुणे - ४११ ००७



कार्यालयक्र. : ०२०-२५६९७३४१

070-74877866/69

मोबाईल : ९८८१९०८०२०

020-2