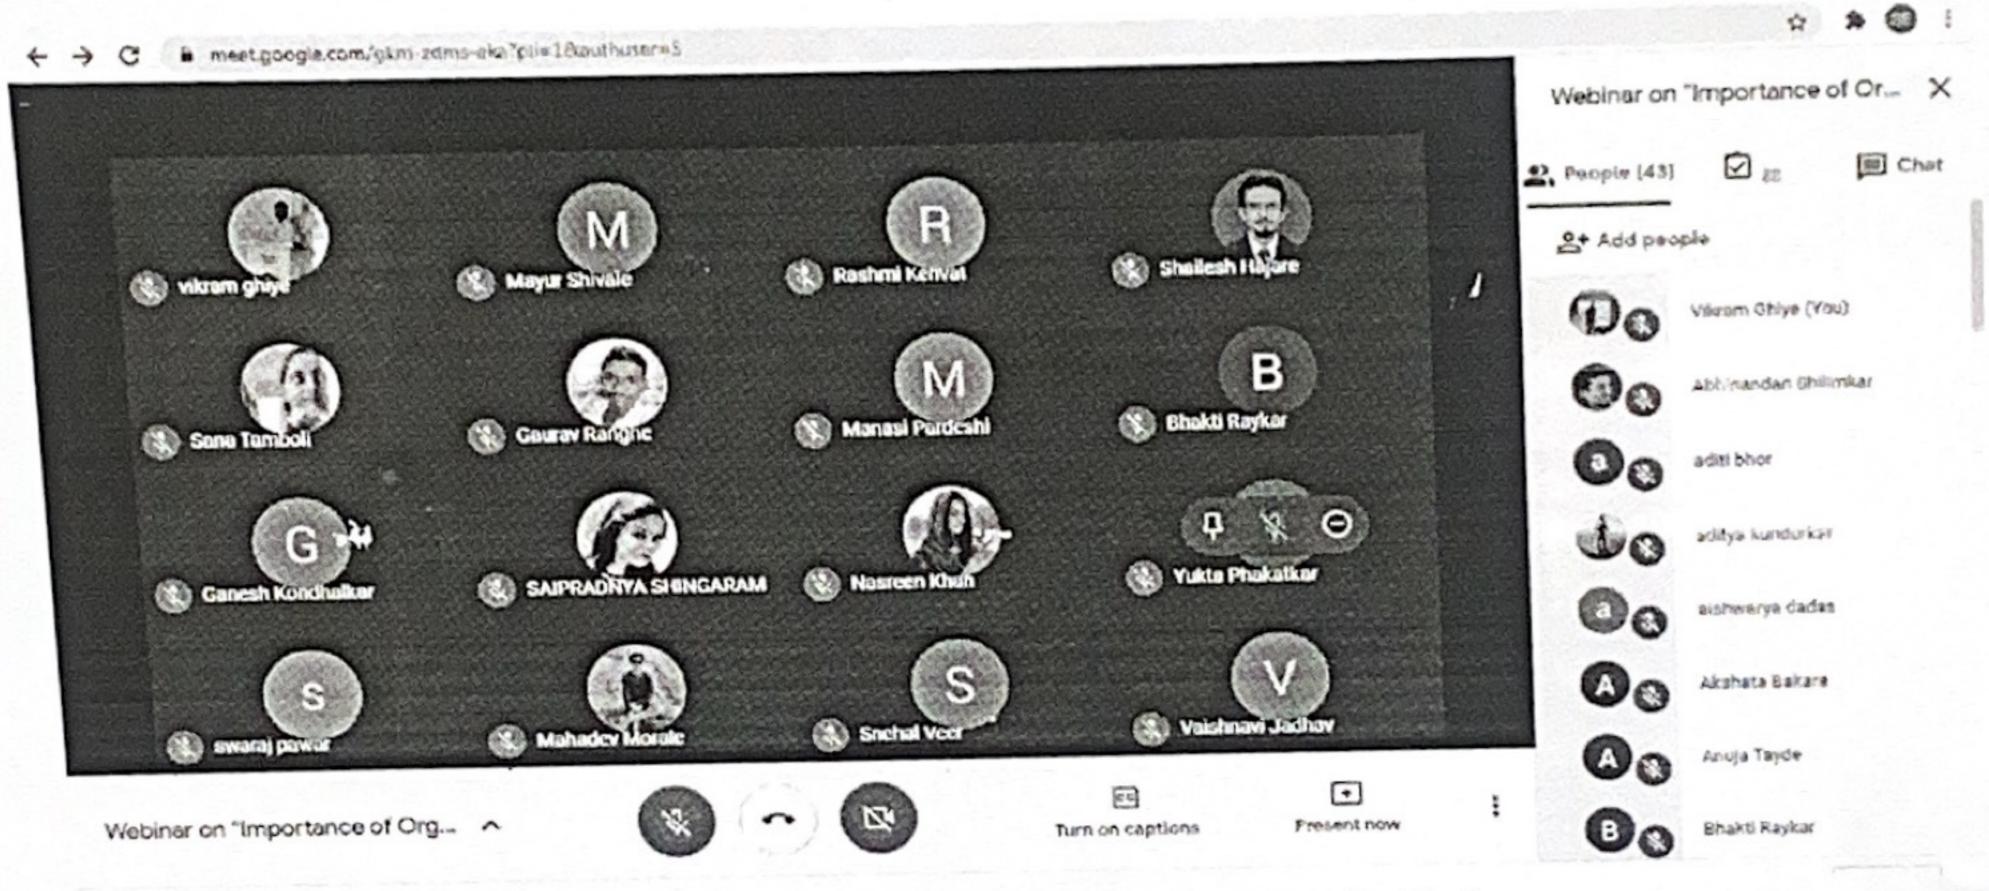

#### Report On Online Webinar

Name of Workshop:

International Yoga Day Online Workshop

Date of Workshop:

21 June 2020

Time of Workshop:

9.00 AM to 10.00 AM

Name of Workshop Coordinator: Prof. Vikram R. Ghiye

#### Report On Online Webinar

Dr. S. B. Thakare, Principal APCOER, HODs of all the department, students of SE, TE, BE from all departments, NSS students volunteer, Teaching and nonteaching staff of APCOER performed Yoga between 9.00 am and 10:00 am.

#### Photos:

Mr. Navanath Sarode delivering online station on International Yoga day

Record No.: ACA/D/021B

Revision: 00

DoI: 21/01/2019