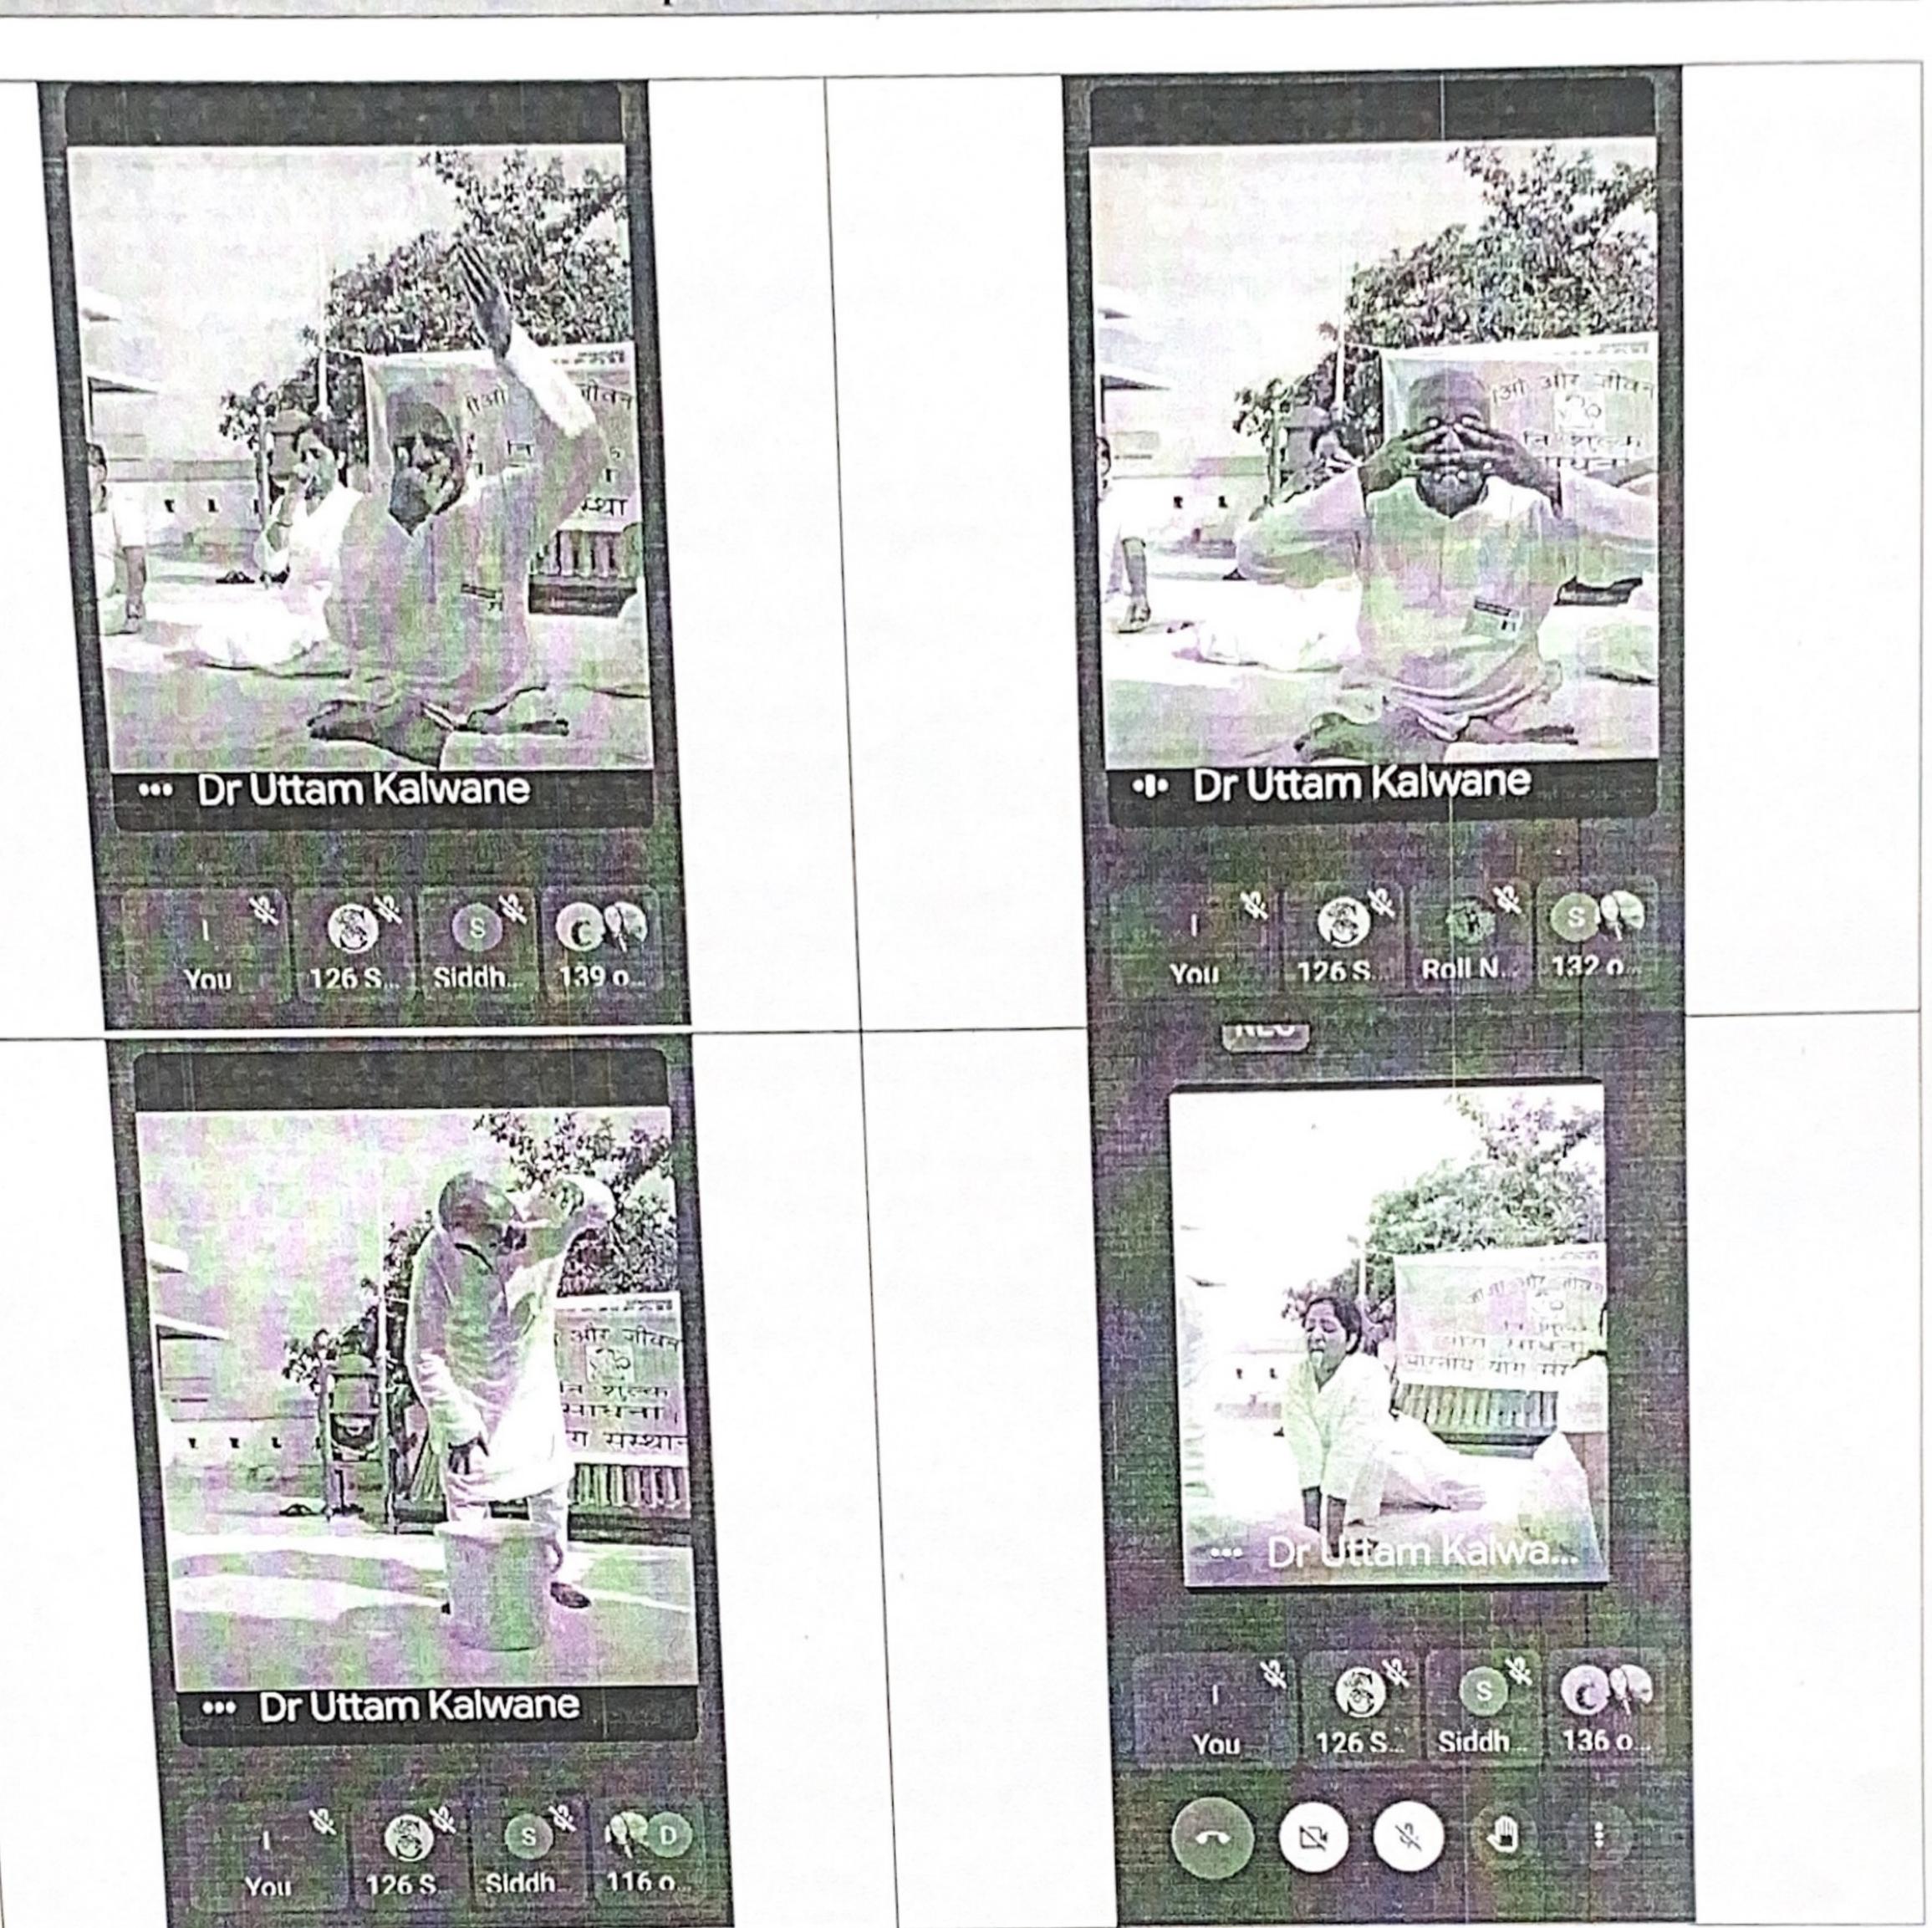

Mr. Navanath Sarode, Sports Director, APCOER delivered online station on International Yoga day, he thought the different yoga postures like Vrikshasana, Uttaanaasana, Trikonaasana, Bhadrasana, Shashankaasana, Bhujangasana, PawanaMuktaasana, finally ended with Pranayama and meditation.

#### Photos:

Mr. Navanath Sarode delivering online station on International Yoga day

Record No.: ACA/D/021B

Revision: 00

DoI: 21/01/2019

#### Report On Online Webinar

Mr. Navanath Sarode Performing shavasana

Participants Performing yoga on International Yoga day

Record No.: ACA/D/021B

Revision: 00

DoI: 21/01/2019

#### Report On Online Webinar

Participants Performing yoga on International Yoga day

Date: 23106/2020

Prof. Navanath Sarode APCOER

Prof. Vikram R. Ghiye NSS Coordinator **APCOER** 

Prof. G. E. Kondhalkar Student Development Officer APCOER