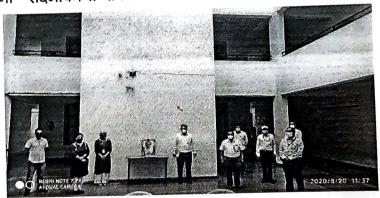

#### Report On Online Webinar

Mr. Navanath Sarode Performing shavasana

Participants Performing yoga on International Yoga day

Record No.: ACA/D/021B

Revision: 00

DoI: 21/01/2019

#### Report On Online Webinar

Participants Performing yoga on International Yoga day

Date: 23106/2020

Prof. Navanath Sarode APCOER

Prof. Vikram R. Ghiye NSS Coordinator **APCOER** 

Prof. G. E. Kondhalkar Student Development Officer APCOER