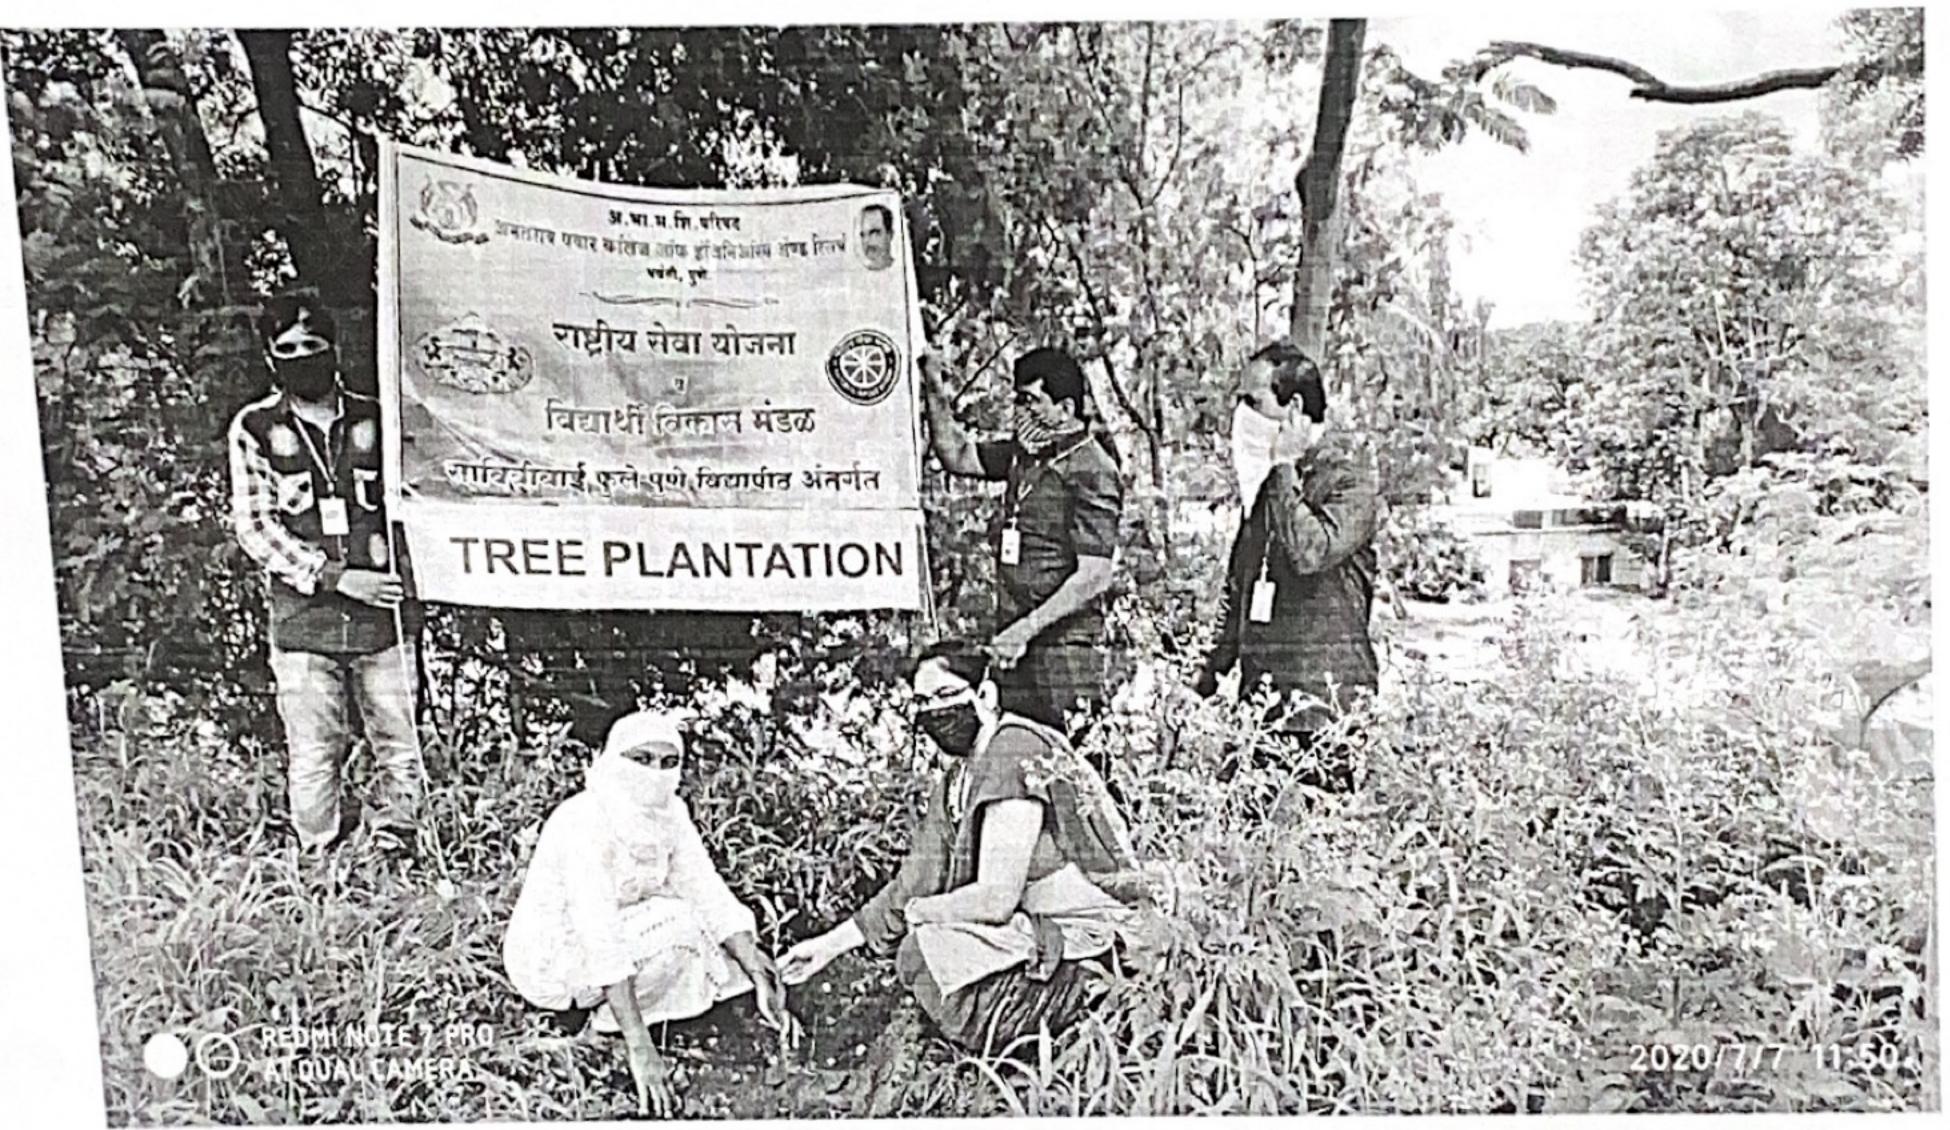

|    | Date           | Activity                                  | Aim                                                                                   |
|----|----------------|-------------------------------------------|---------------------------------------------------------------------------------------|
| 1  | 21-06-2020     | International Yoga Day                    | To maintain Socioeconomic diversity                                                   |
| 2  | 28-07-2020     | Tree Plantation                           | To maintain Socioeconomic diversity                                                   |
| 3  | 14-08-2020     | Organ Donation                            | To maintain Socioeconomic diversity                                                   |
| 4  | 21-08-2020     | Sadbhavana                                | To maintain Socioeconomic diversity                                                   |
| 5  | 24-09-2020     | My Family My Responsibility               | To maintain Socioeconomic diversity                                                   |
| 6  | 3-10-2020      | Gandhi Jayanti                            | To maintain Socioeconomic diversity                                                   |
| 7  | 16-10-2020     | Reading Day                               | To maintain Socioeconomic diversity                                                   |
| 8  | 22-10-2020     | Observance of Vigilance<br>Awareness Week | To maintain Socioeconomic diversity                                                   |
| 9  | 28-10-2020     | Safety Measures For Covid-19              | To maintain Socioeconomic diversity                                                   |
| 10 | 11-11-2020     | National Education Day                    | To maintain Socioeconomic diversity                                                   |
| 11 | 26-11-2020     | Constitution Day                          | To maintain sensitization of students and employees to the constitutional obligations |
| 12 | 12-03-2021     | Azadi Ka Amrut Mahostav                   | To maintain Socioeconomic diversity                                                   |
| 13 | 28-04-2021     | Secret of Yoga Day in Covid-19            | To maintain Socioeconomic diversity                                                   |
| 14 | Feb/March 2021 | Sparktech 2K21                            | To maintain tolerance and harmony towards cultural and regional diversity             |