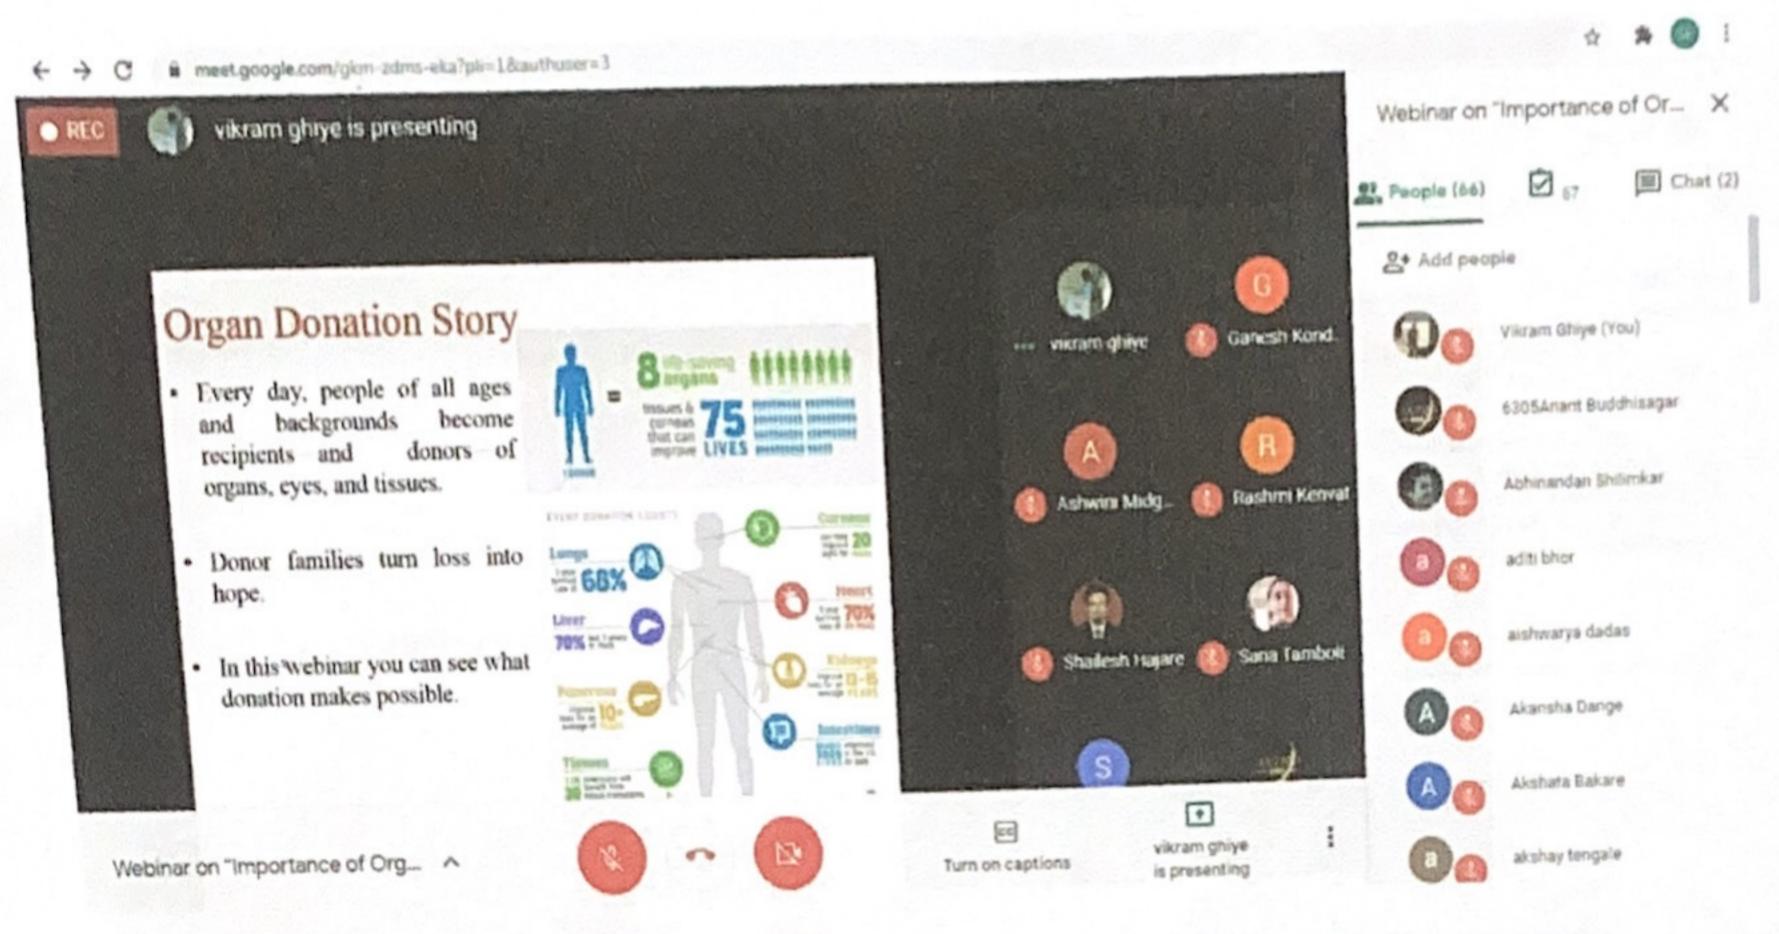

|    | Date           | Activity                                  | Aim                                                                                   |
|----|----------------|-------------------------------------------|---------------------------------------------------------------------------------------|
| 1  | 21-06-2020     | International Yoga Day                    | To maintain Socioeconomic diversity                                                   |
| 2  | 28-07-2020     | Tree Plantation                           | To maintain Socioeconomic diversity                                                   |
| 3  | 14-08-2020     | Organ Donation                            | To maintain Socioeconomic diversity                                                   |
| 4  | 21-08-2020     | Sadbhavana                                | To maintain Socioeconomic diversity                                                   |
| 5  | 24-09-2020     | My Family My Responsibility               | To maintain Socioeconomic diversity                                                   |
| 6  | 3-10-2020      | Gandhi Jayanti                            | To maintain Socioeconomic diversity                                                   |
| 7  | 16-10-2020     | Reading Day                               | To maintain Socioeconomic diversity                                                   |
| 8  | 22-10-2020     | Observance of Vigilance<br>Awareness Week | To maintain Socioeconomic diversity                                                   |
| 9  | 28-10-2020     | Safety Measures For Covid-19              | To maintain Socioeconomic diversity                                                   |
| 10 | 11-11-2020     | National Education Day                    | To maintain Socioeconomic diversity                                                   |
| 11 | 26-11-2020     | Constitution Day                          | To maintain sensitization of students and employees to the constitutional obligations |
| 12 | 12-03-2021     | Azadi Ka Amrut Mahostav                   | To maintain Socioeconomic diversity                                                   |
| 13 | 28-04-2021     | Secret of Yoga Day in Covid-19            | To maintain Socioeconomic diversity                                                   |
| 14 | Feb/March 2021 | Sparktech 2K21                            | To maintain tolerance and harmony towards cultural and regional diversity             |