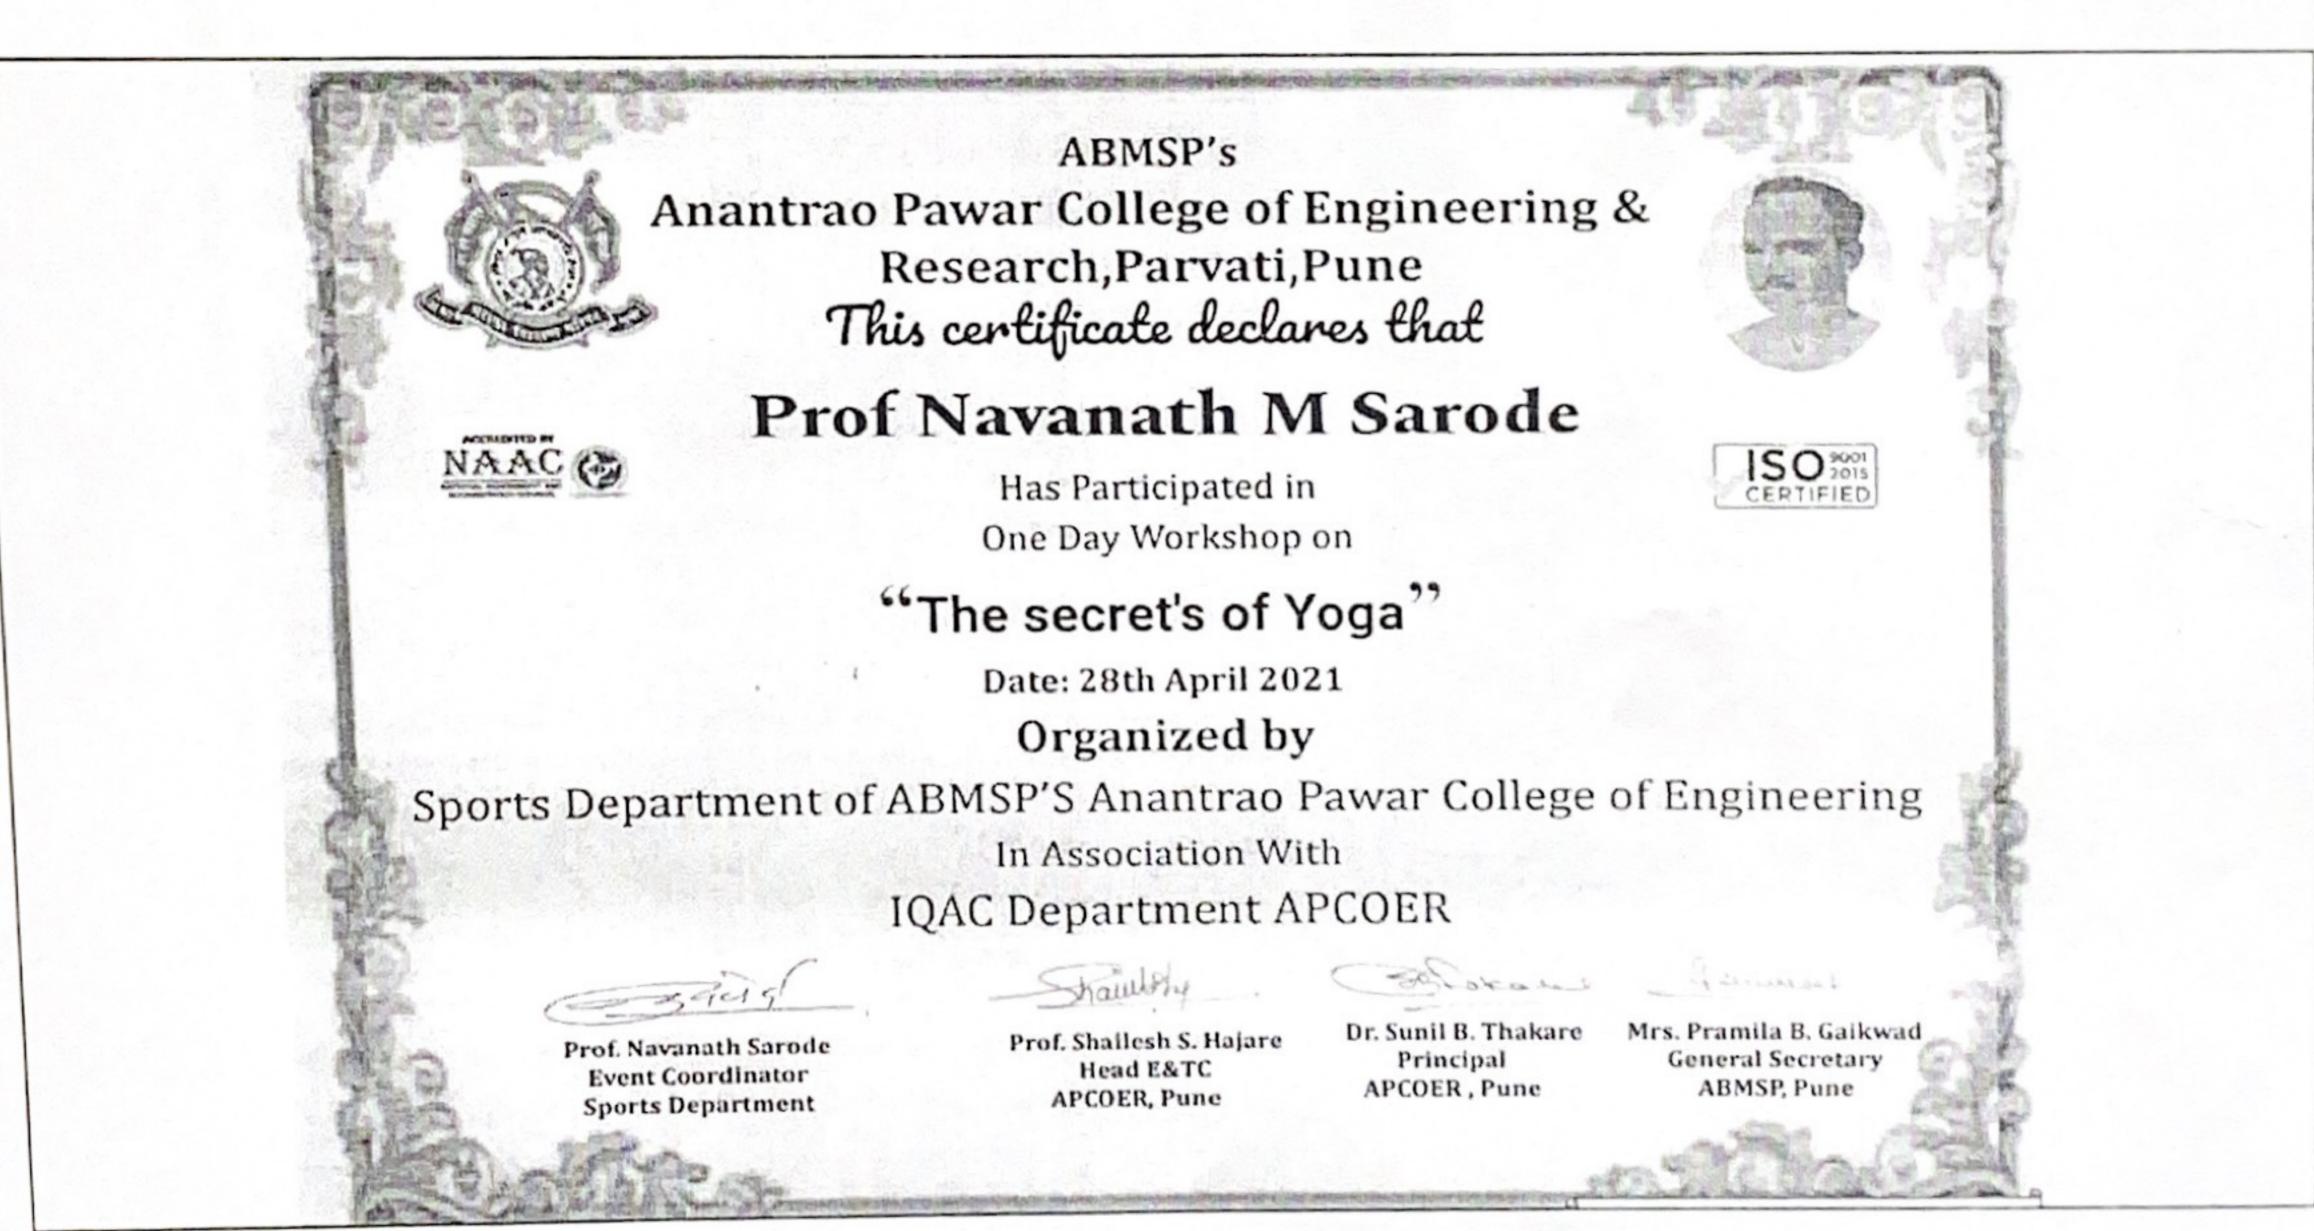

Brief Introduction of Resource Person/Speaker:

Prof. Vikram R. Ghiye, NSS Coordinator, APCOER, Pune,

Prof. G. E. Kondhalkar, Student Development Officer, APCOER, Pune.

Mr. Navanath Sarode, Sports Director, APCOER Pune.

#### Brief Description of Workshop:

The International Yoga Day was celebrated on 21st June 2020 to bring peace, harmony, happiness and success to every soul in the world. Yoga is a mental, physical and spiritual practice that needs to be carried every day. Patricians chance to know how yoga embodies unity of mind and body. Yoga is an old discipline from India. It is both spiritual and physical. Yoga uses breathing techniques, exercise and meditation. It helps to improve health and happiness.

Mr. Navanath Sarode, Sports Director, APCOER delivered online station on International Yoga day, he thought the different yoga postures like Vrikshasana, Uttaanaasana, Trikonaasana, Bhadrasana, Shashankaasana, Bhujangasana, PawanaMuktaasana, finally ended with Pranayama and meditation.

#### Photos:

Mr. Navanath Sarode delivering online station on International Yoga day

Record No.: ACA/D/021B

Revision: 00

DoI: 21/01/2019