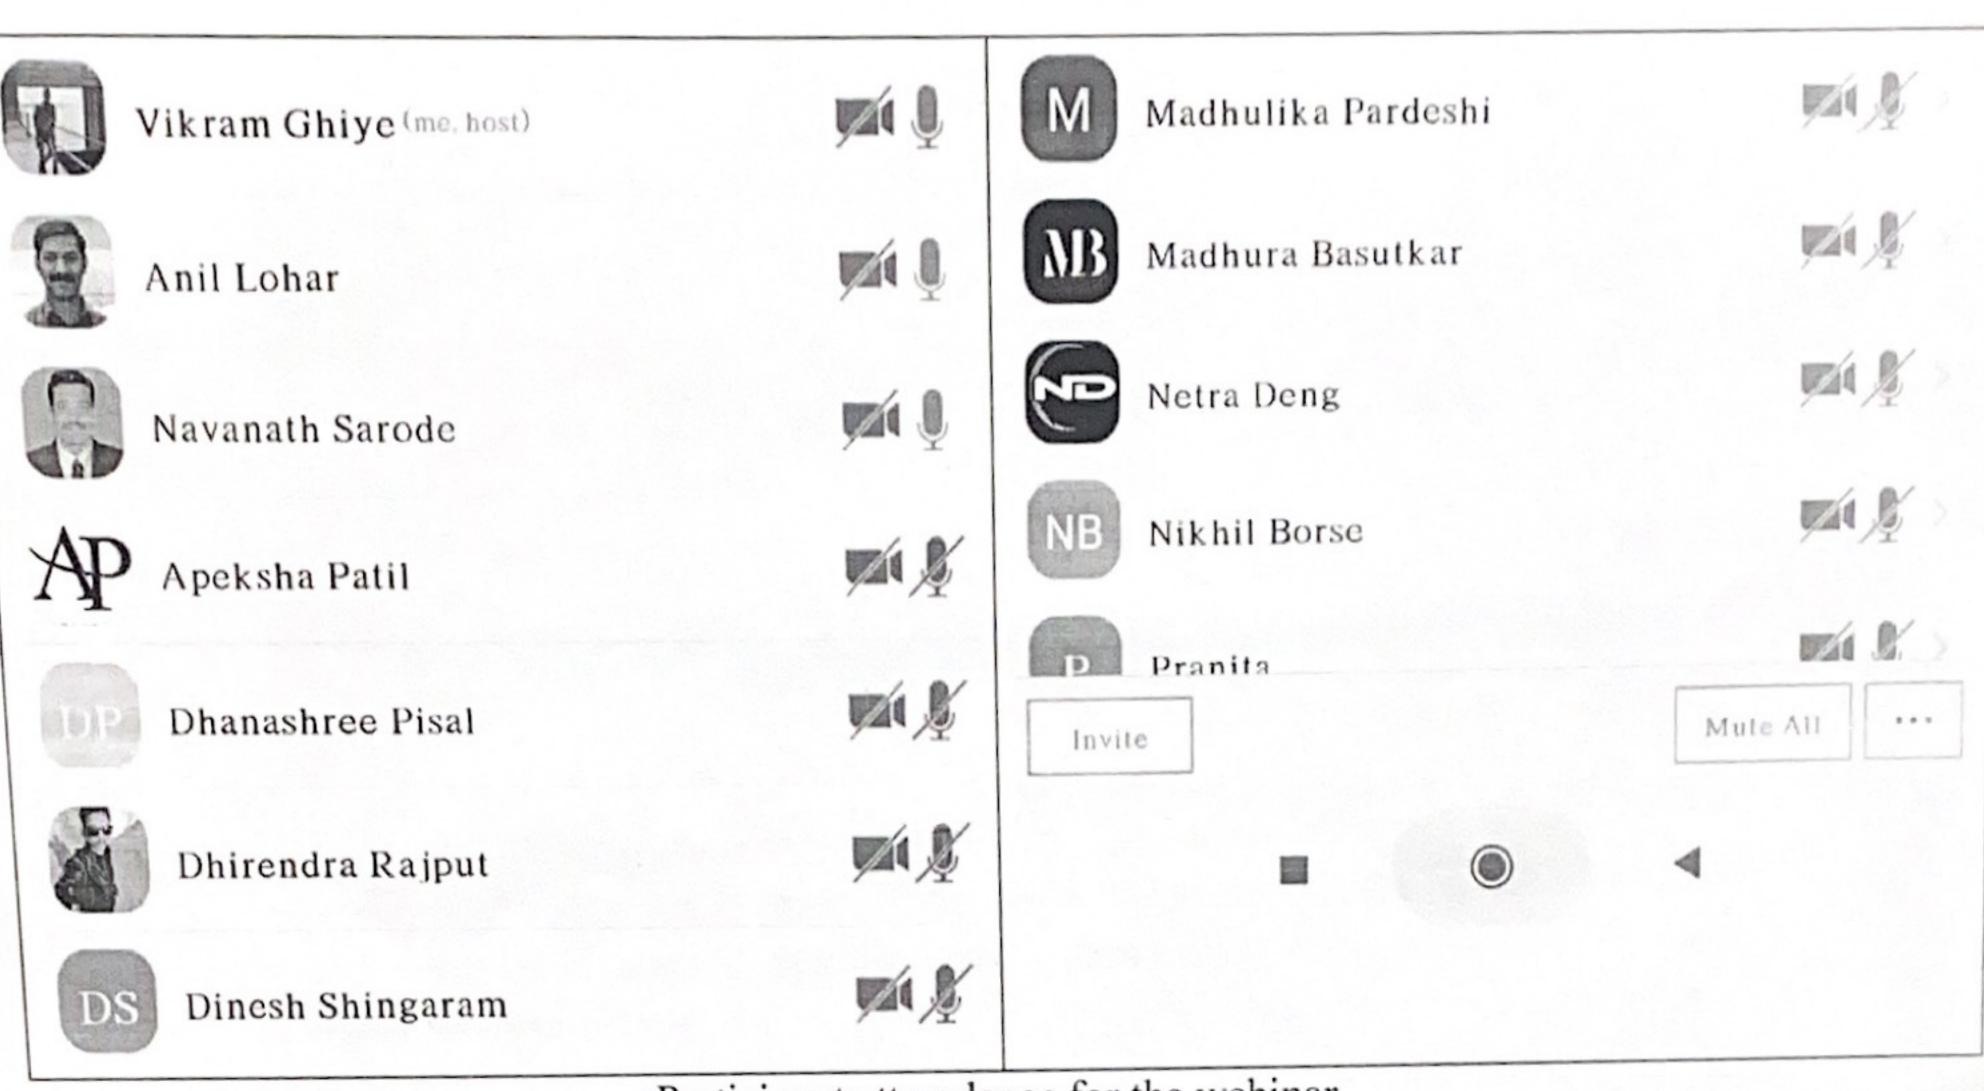

#### Report On Online Webinar

Dr. S. B. Thakare, Principal APCOER, HODs of all the department, students of SE, TE, BE from all departments, NSS students volunteer, Teaching and nonteaching staff of APCOER performed Yoga between 9.00 am and 10:00 am.

#### Report On Online Webinar

Mr. Navanath Sarode Performing shavasana

Participants Performing yoga on International Yoga day

Record No.: ACA/D/021B

Revision: 00

DoI: 21/01/2019

#### Report On Online Webinar

Participants Performing yoga on International Yoga day

Date: 23106/2020

Prof. Navanath Sarode APCOER

Prof. Vikram R. Ghiye NSS Coordinator **APCOER** 

Prof. G. E. Kondhalkar Student Development Officer APCOER