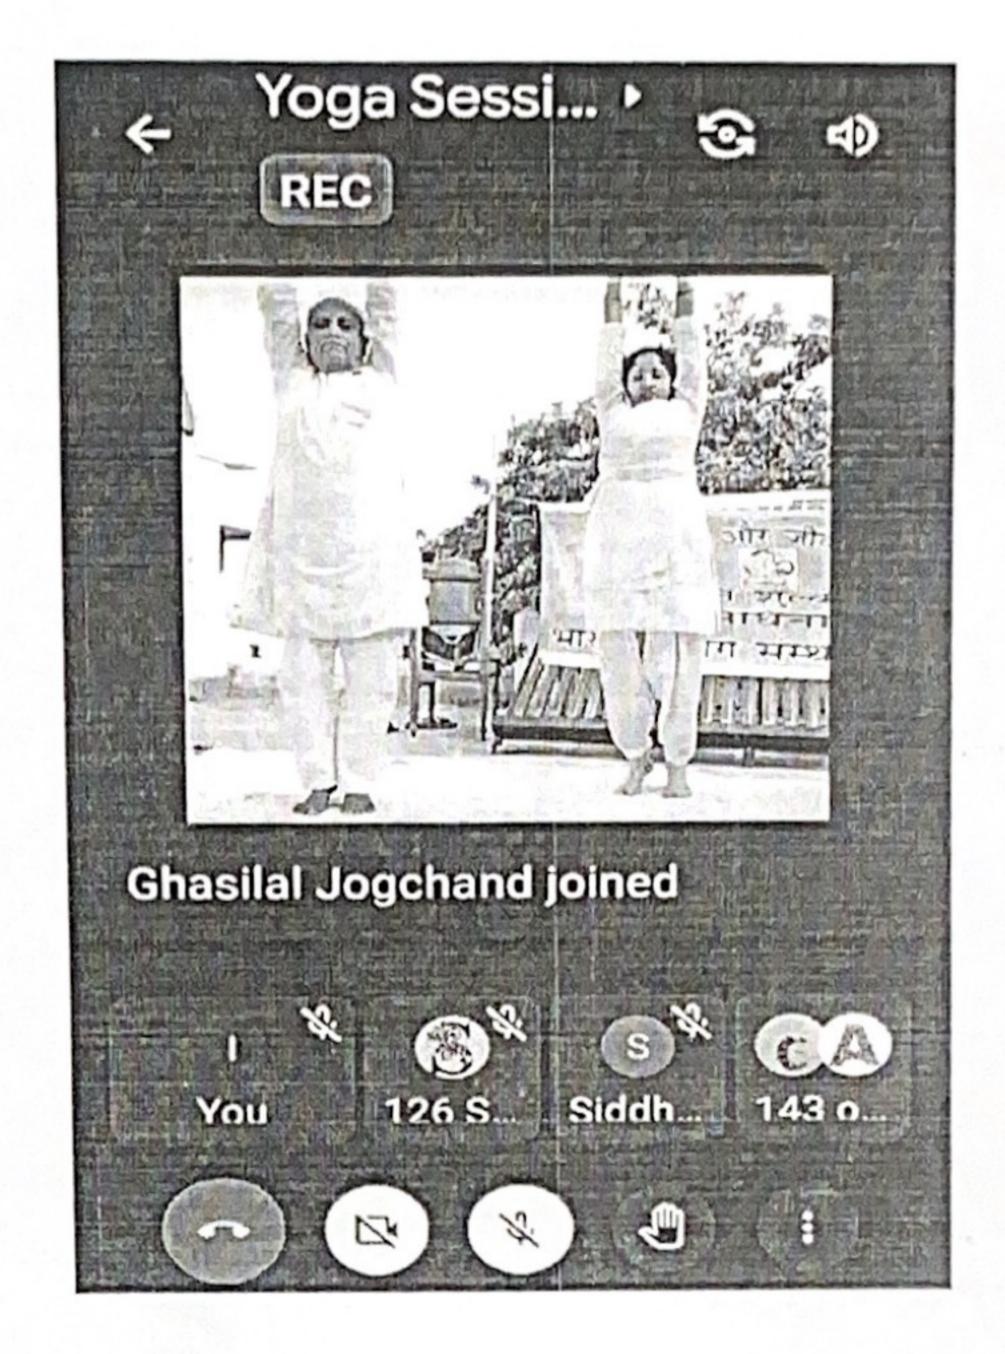

#### Report On Online Webinar

Dr. S. B. Thakare, Principal APCOER, HODs of all the department, students of SE, TE, BE from all departments, NSS students volunteer, Teaching and nonteaching staff of APCOER performed Yoga between 9.00 am and 10:00 am.

#### Report On Online Webinar

Mr. Navanath Sarode Performing shavasana

Participants Performing yoga on International Yoga day

Record No.: ACA/D/021B

Revision: 00

DoI: 21/01/2019

#### Report On Online Webinar

Participants Performing yoga on International Yoga day

Date: 23106/2020

Prof. Navanath Sarode APCOER

Prof. Vikram R. Ghiye NSS Coordinator **APCOER** 

Prof. G. E. Kondhalkar Student Development Officer APCOER