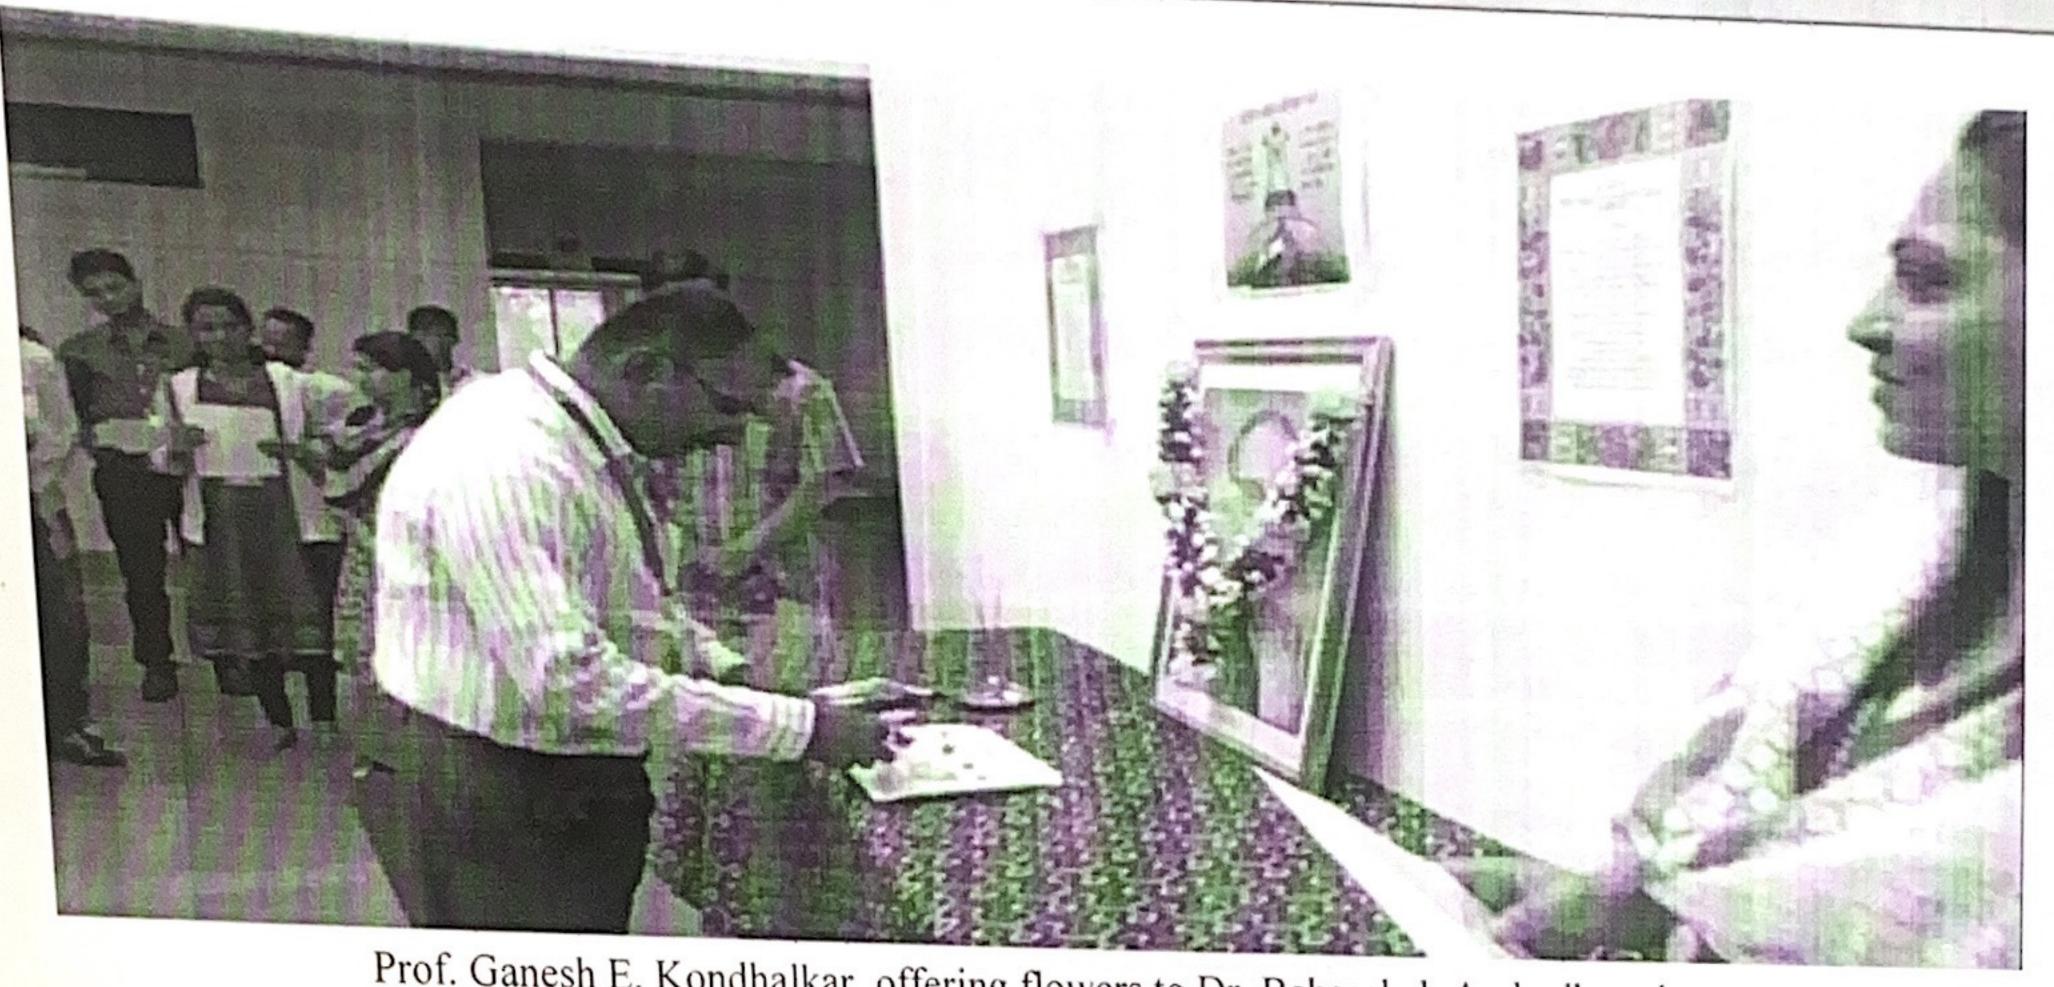

#### Photos:

Mr. Navanath Sarode delivering online station on International Yoga day

Record No.: ACA/D/021B

Revision: 00

DoI: 21/01/2019

Brief Introduction of Resource Person/Speaker:

Prof. Vikram R. Ghiye, NSS Coordinator, APCOER, Pune,

Prof. G. E. Kondhalkar, Student Development Officer, APCOER, Pune.

Mr. Navanath Sarode, Sports Director, APCOER Pune.