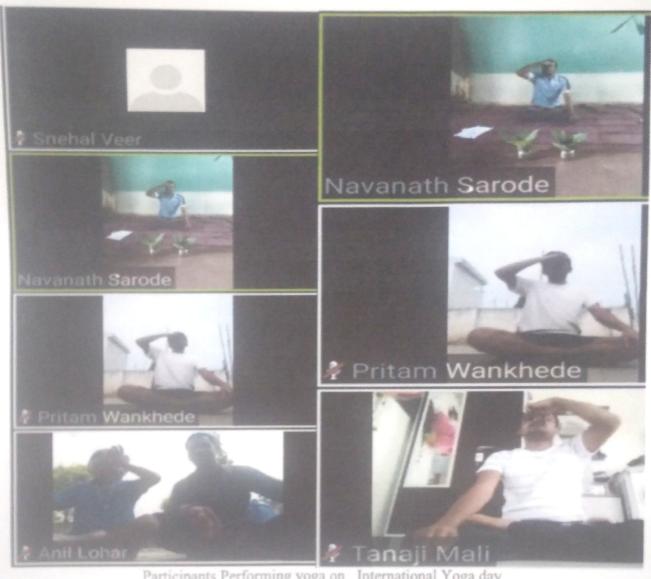

#### Photos:

Mr. Navanath Sarode delivering online station on International Yoga day

Record No.: ACA/D/021B

Revision: 00

DoI: 21/01/2019

#### Report On Online Webinar

Mr. Navanath Sarode Performing shavasana

Participants Performing yoga on International Yoga day

Record No.: ACA/D/021B

Revision: 00

DoI: 21/01/2019

#### Report On Online Webinar

Participants Performing yoga on International Yoga day

Date: 23106/2020

Prof. Navanath Sarode APCOER

Prof. Vikram R. Ghiye NSS Coordinator **APCOER** 

Prof. G. E. Kondhalkar Student Development Officer APCOER