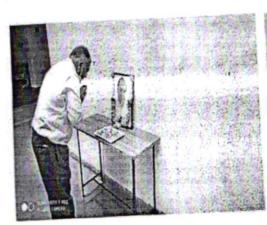

#### Photos:

Mr. Navanath Sarode delivering online station on International Yoga day

Record No.: ACA/D/021B

Revision: 00

DoI: 21/01/2019

#### Report On Online Webinar

Mr. Navanath Sarode Performing shavasana

Participants Performing yoga on International Yoga day

Record No.: ACA/D/021B

Revision: 00

DoI: 21/01/2019