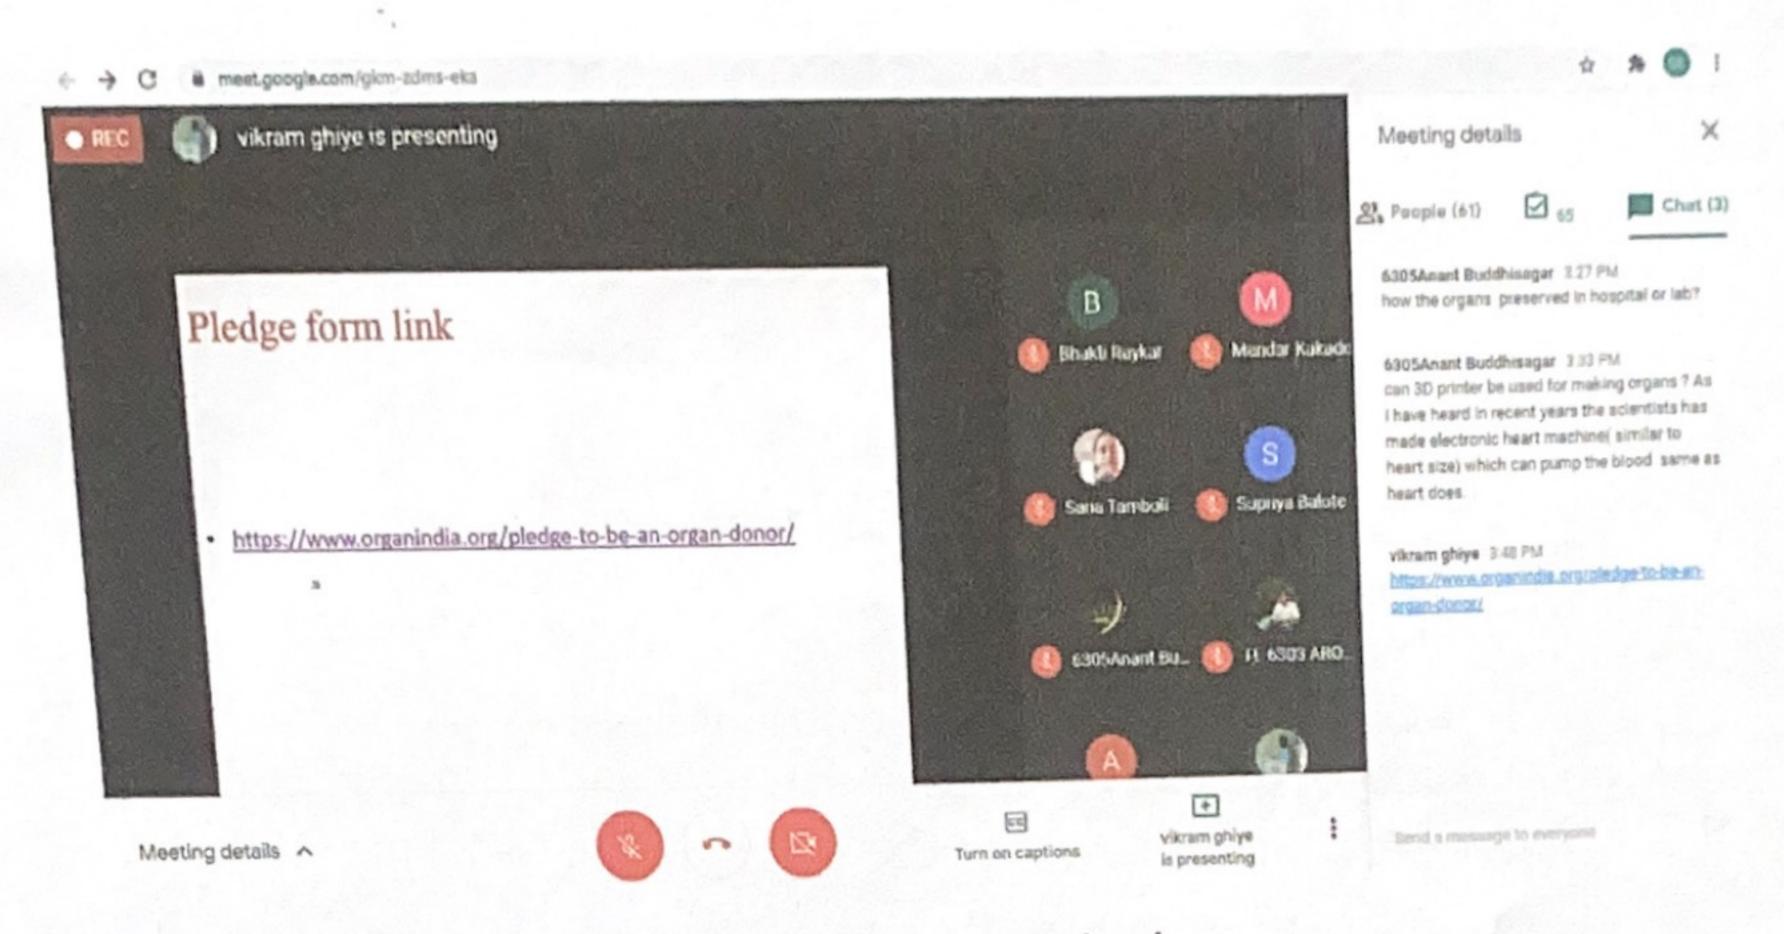

#### Fwd: Zoom meeting invitation - International Yoga Day online session

2 messages

Vikram Ghiye <vikram.ghiye@abmspcoerpune.org>
To: teaching@abmspcoerpune.org

Sat, Jun 20, 2020 at 8:28 PM

Topic: International Yoga Day online session

Time: Jun 21, 2020 09:00 AM Mumbai, Kolkata, New Delhi

Join Zoom Meeting

https://zoom.us/j/95985407404?pwd=NTImMmE4cFRHWkpDUEtIUzNteG5DUT09

Meeting ID: 959 8540 7404

Password: 6Mksbi

invite.ics

Vikram Ghiye <vikram.ghiye@abmspcoerpune.org> To: rashmi.kenvat@abmspcoerpune.org Wed, May 17, 2023 at 10:18 PM

Respected all,

Our institute is organizing online session of Yoga and meditation on the occasion of Yoga Day on 21/06/2020 at 9.00am. It is requested to attend the session on 21/06/2020 at 9.00am

Kindly register for the event using following link

https://docs.google.com/forms/d/e/1FAIpQLSdWHoIQSILa10Ny43mNhELUyta6QmqaO5ZPsngN4WgmnU5NhA/viewform?usp=pp\_url

Zoom session link

https://zoom.us/j/95985407404?pwd=NTImMmE4cFRHWkpDUEtIUzNteG5DUT09

Thank you