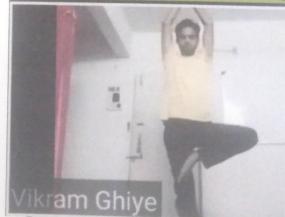

Brief Introduction of Resource Person/Speaker:

Prof. Vikram R. Ghiye, NSS Coordinator, APCOER, Pune,

Prof. G. E. Kondhalkar, Student Development Officer, APCOER, Pune.

Mr. Navanath Sarode, Sports Director, APCOER Pune.

#### Report On Online Webinar

Mr. Navanath Sarode Performing shavasana

Participants Performing yoga on International Yoga day

Record No.: ACA/D/021B

Revision: 00

DoI: 21/01/2019