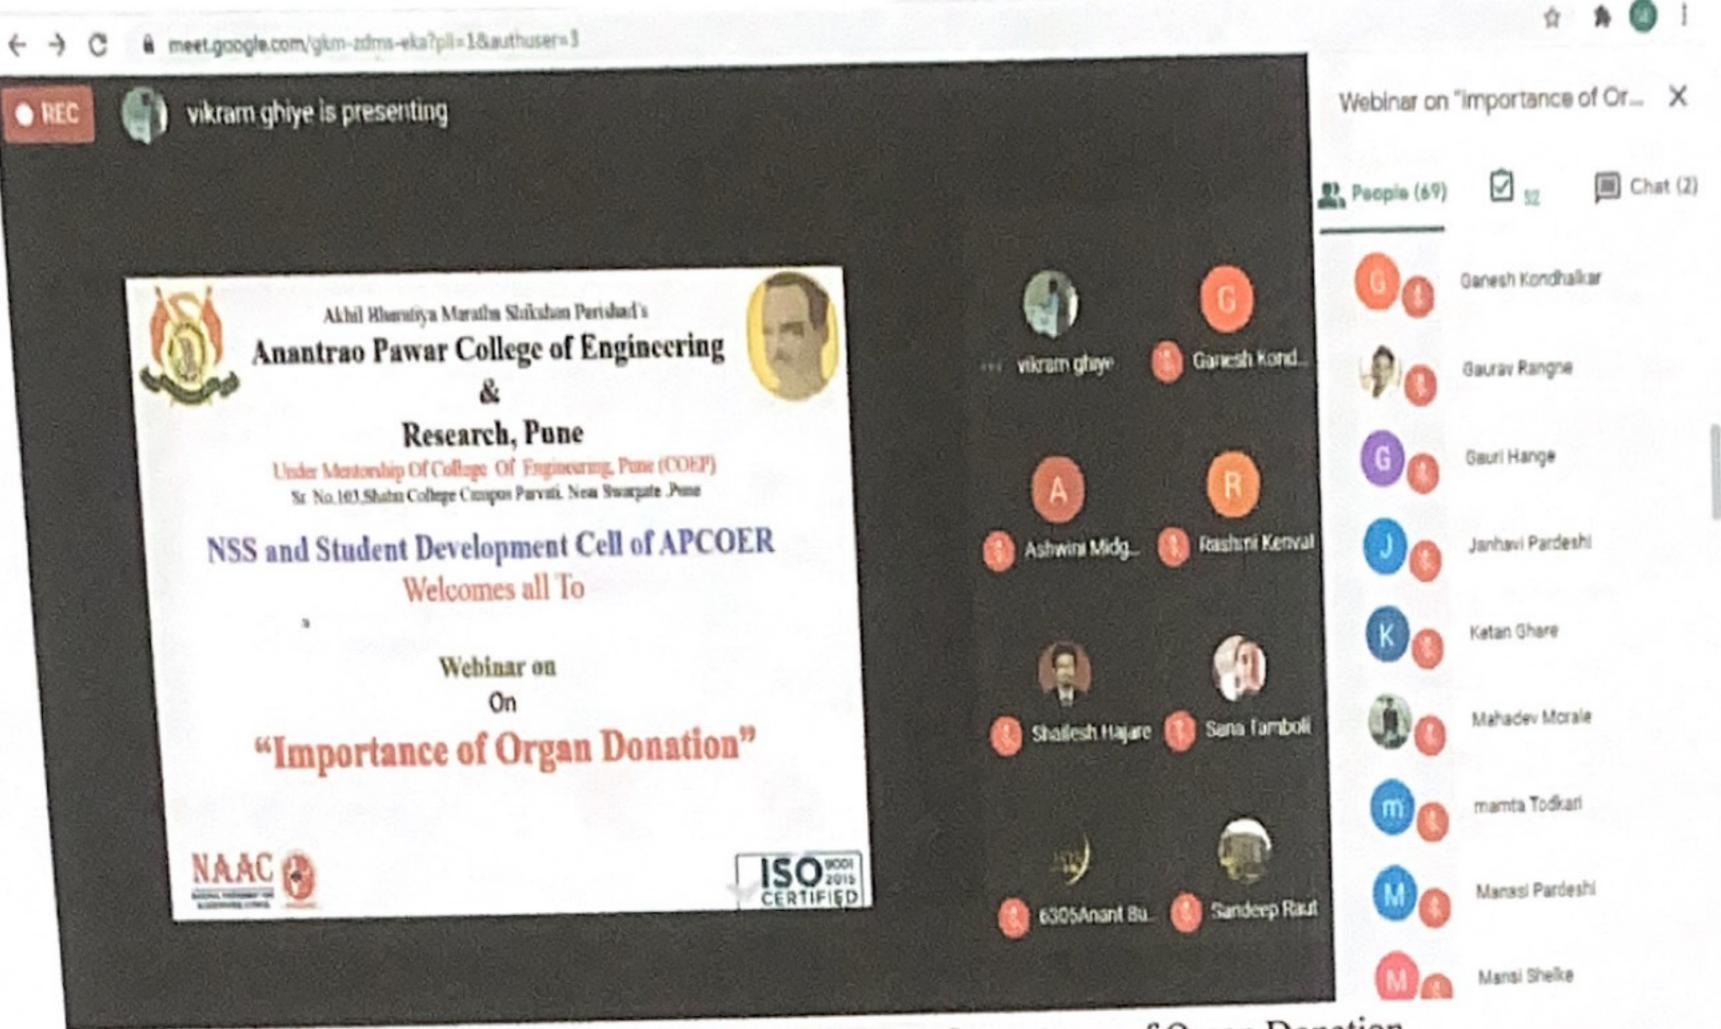

#### Fwd: Zoom meeting invitation - International Yoga Day online session

2 messages

Vikram Ghiye <vikram.ghiye@abmspcoerpune.org>
To: teaching@abmspcoerpune.org

Sat, Jun 20, 2020 at 8:28 PM

Topic: International Yoga Day online session

Time: Jun 21, 2020 09:00 AM Mumbai, Kolkata, New Delhi

Join Zoom Meeting

https://zoom.us/j/95985407404?pwd=NTImMmE4cFRHWkpDUEtIUzNteG5DUT09

Meeting ID: 959 8540 7404

Password: 6Mksbi

invite.ics

Vikram Ghiye <vikram.ghiye@abmspcoerpune.org> To: rashmi.kenvat@abmspcoerpune.org Wed, May 17, 2023 at 10:18 PM

#### Yoga Day online event on 21/06/2020

2 messages

Vikram Ghiye <vikram.ghiye@abmspcoerpune.org>

Sat, Jun 20, 2020 at 6:38 AM

To: teaching@abmspcoerpune.org

Cc: prof\_sbthakare@rediffmail.com, Ganesh Kondhalkar <ganeshkondhalkar@gmail.com>, loharanil04@gmail.com

Respected all,

Our institute is organizing online session of Yoga and meditation on the occasion of Yoga Day on 21/06/2020 at 9.00am. It is requested to attend the session on 21/06/2020 at 9.00am

Kindly register for the event using following link

https://docs.google.com/forms/d/e/1FAIpQLSdWHoIQSILa10Ny43mNhELUyta6QmqaO5ZPsngN4WgmnU5NhA/viewform?usp=pp\_url

Zoom session link

https://zoom.us/j/95985407404?pwd=NTImMmE4cFRHWkpDUEtIUzNteG5DUT09

Thank you