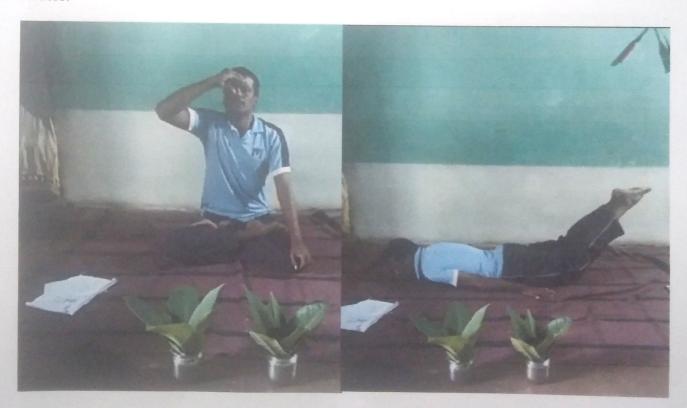

#### Photos:

Mr. Navanath Sarode delivering online station on International Yoga day

Record No.: ACA/D/021B

Revision: 00

DoI: 21/01/2019

#### Report On Online Webinar

Mr. Navanath Sarode Performing shavasana

Participants Performing yoga on International Yoga day

Record No.: ACA/D/021B

Revision: 00

DoI: 21/01/2019