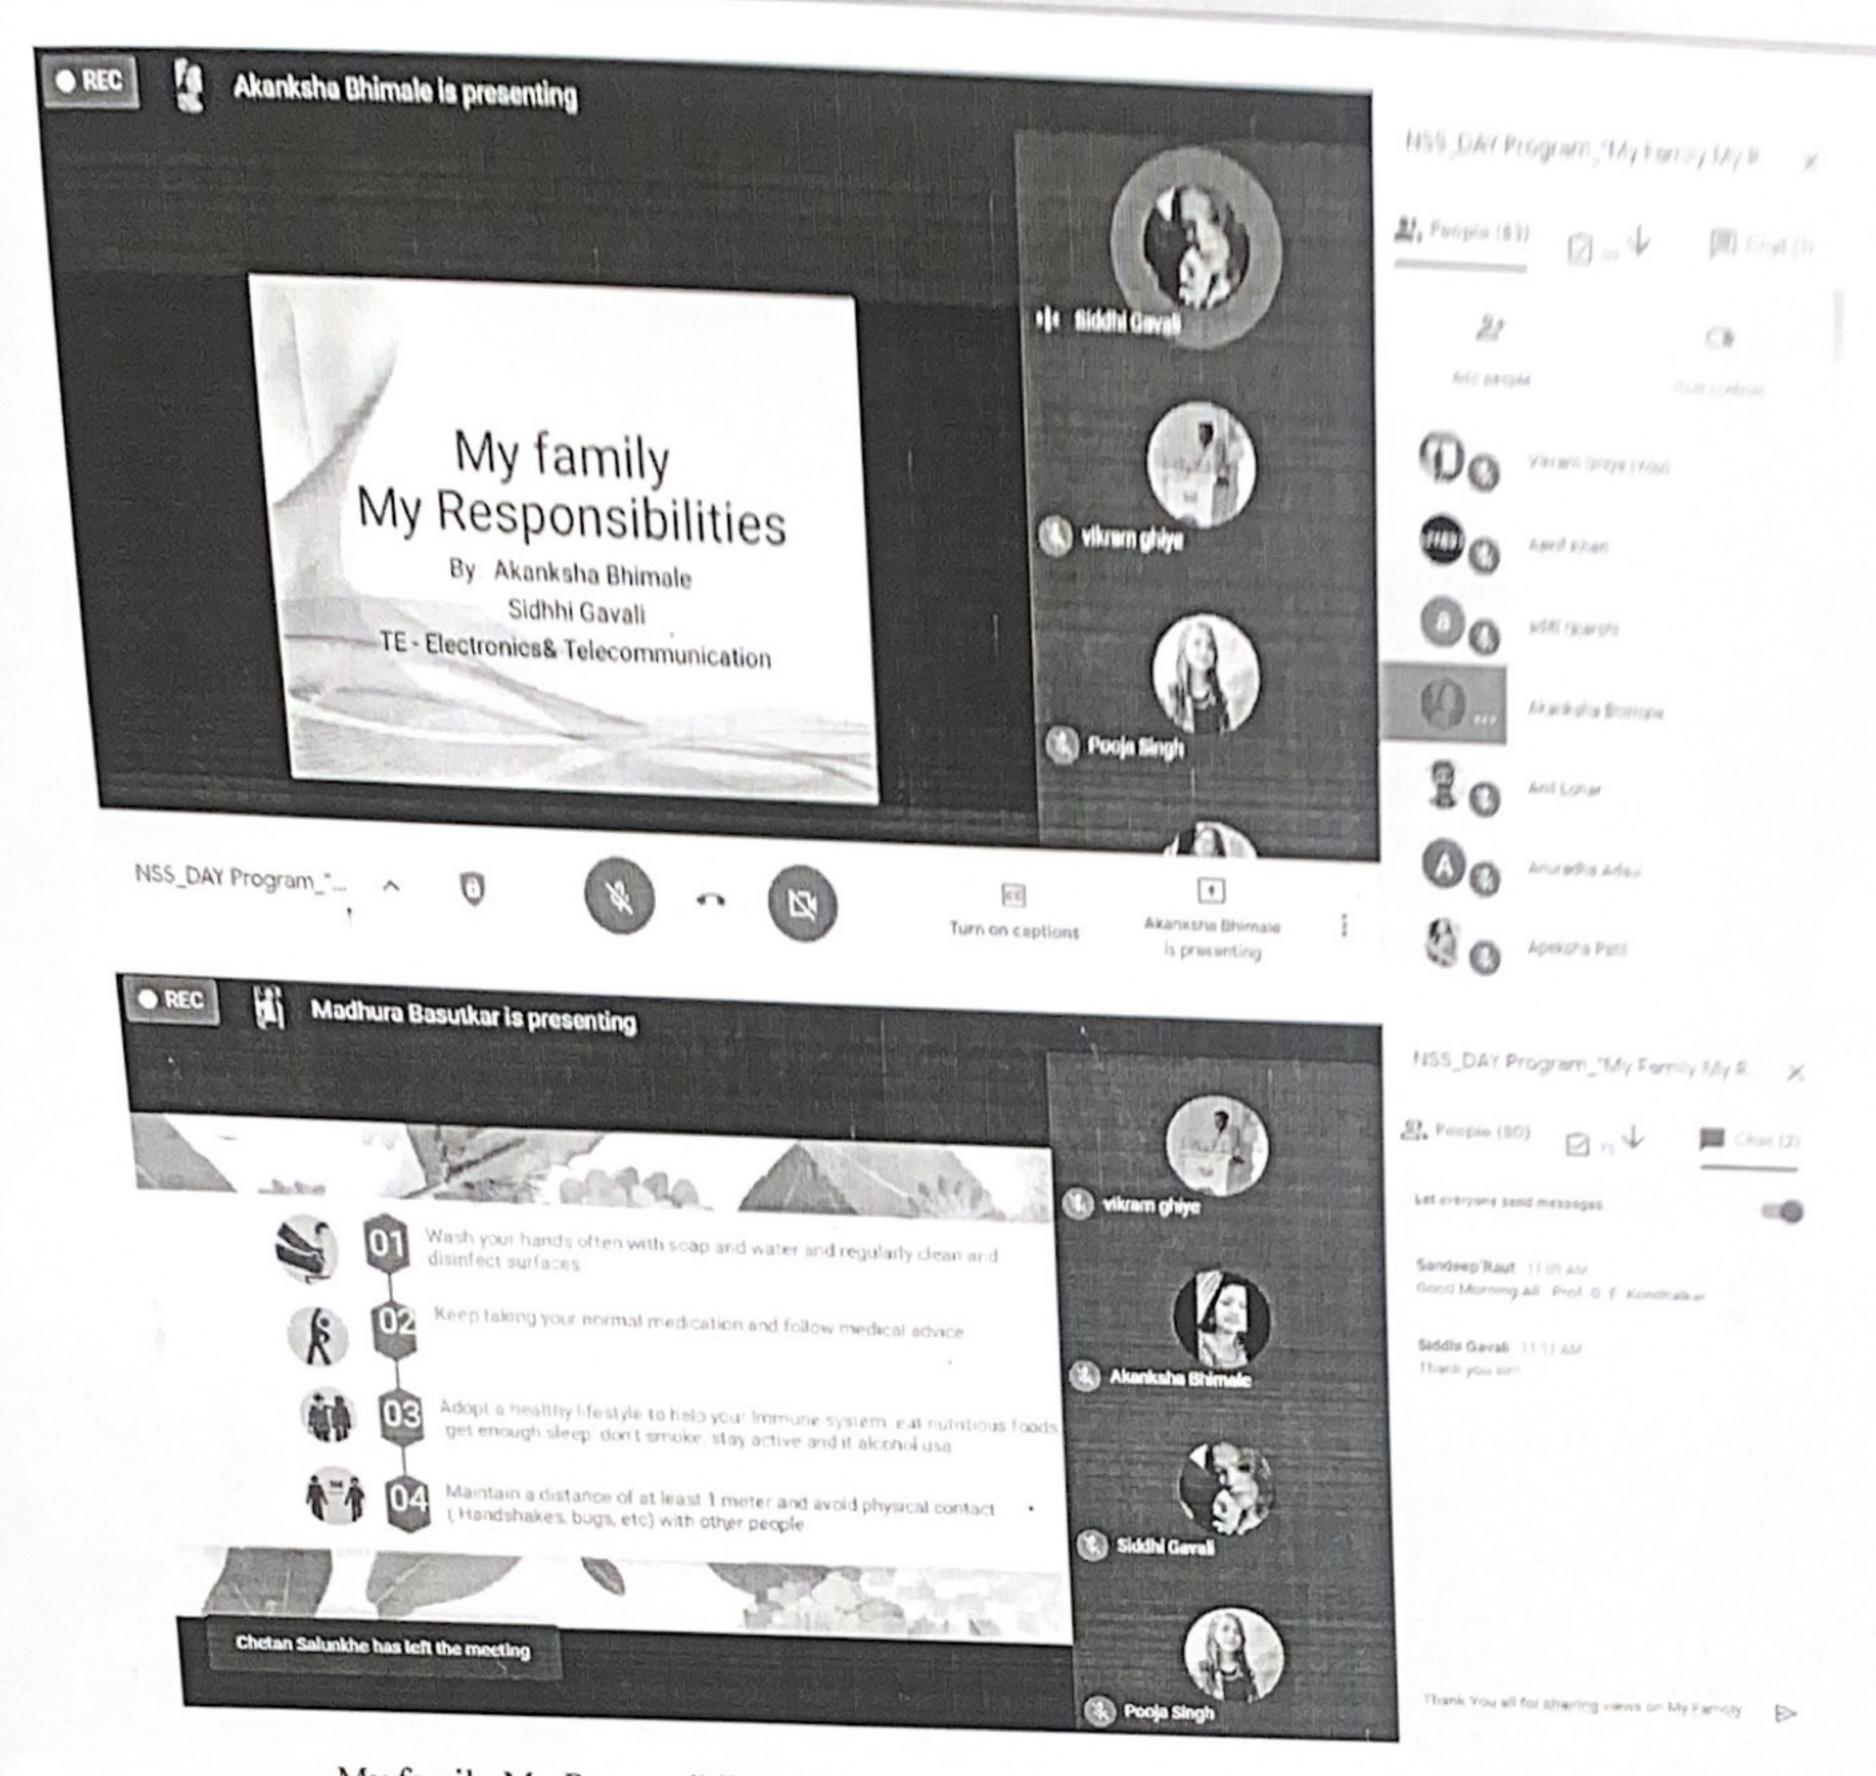

|    | Date           | Activity                                  | Aim                                                                                   |
|----|----------------|-------------------------------------------|---------------------------------------------------------------------------------------|
| 1  | 21-06-2020     | International Yoga Day                    | To maintain Socioeconomic diversity                                                   |
| 2  | 28-07-2020     | Tree Plantation                           | To maintain Socioeconomic diversity                                                   |
| 3  | 14-08-2020     | Organ Donation                            | To maintain Socioeconomic diversity                                                   |
| 4  | 21-08-2020     | Sadbhavana                                | To maintain Socioeconomic diversity                                                   |
| 5  | 24-09-2020     | My Family My Responsibility               | To maintain Socioeconomic diversity                                                   |
| 6  | 3-10-2020      | Gandhi Jayanti                            | To maintain Socioeconomic diversity                                                   |
| 7  | 16-10-2020     | Reading Day                               | To maintain Socioeconomic diversity                                                   |
| 8  | 22-10-2020     | Observance of Vigilance<br>Awareness Week | To maintain Socioeconomic diversity                                                   |
| 9  | 28-10-2020     | Safety Measures For Covid-19              | To maintain Socioeconomic diversity                                                   |
| 10 | 11-11-2020     | National Education Day                    | To maintain Socioeconomic diversity                                                   |
| 11 | 26-11-2020     | Constitution Day                          | To maintain sensitization of students and employees to the constitutional obligations |
| 12 | 12-03-2021     | Azadi Ka Amrut Mahostav                   | To maintain Socioeconomic diversity                                                   |
| 13 | 28-04-2021     | Secret of Yoga Day in Covid-19            | To maintain Socioeconomic diversity                                                   |
| 14 | Feb/March 2021 | Sparktech 2K21                            | To maintain tolerance and harmony towards cultural and regional diversity             |