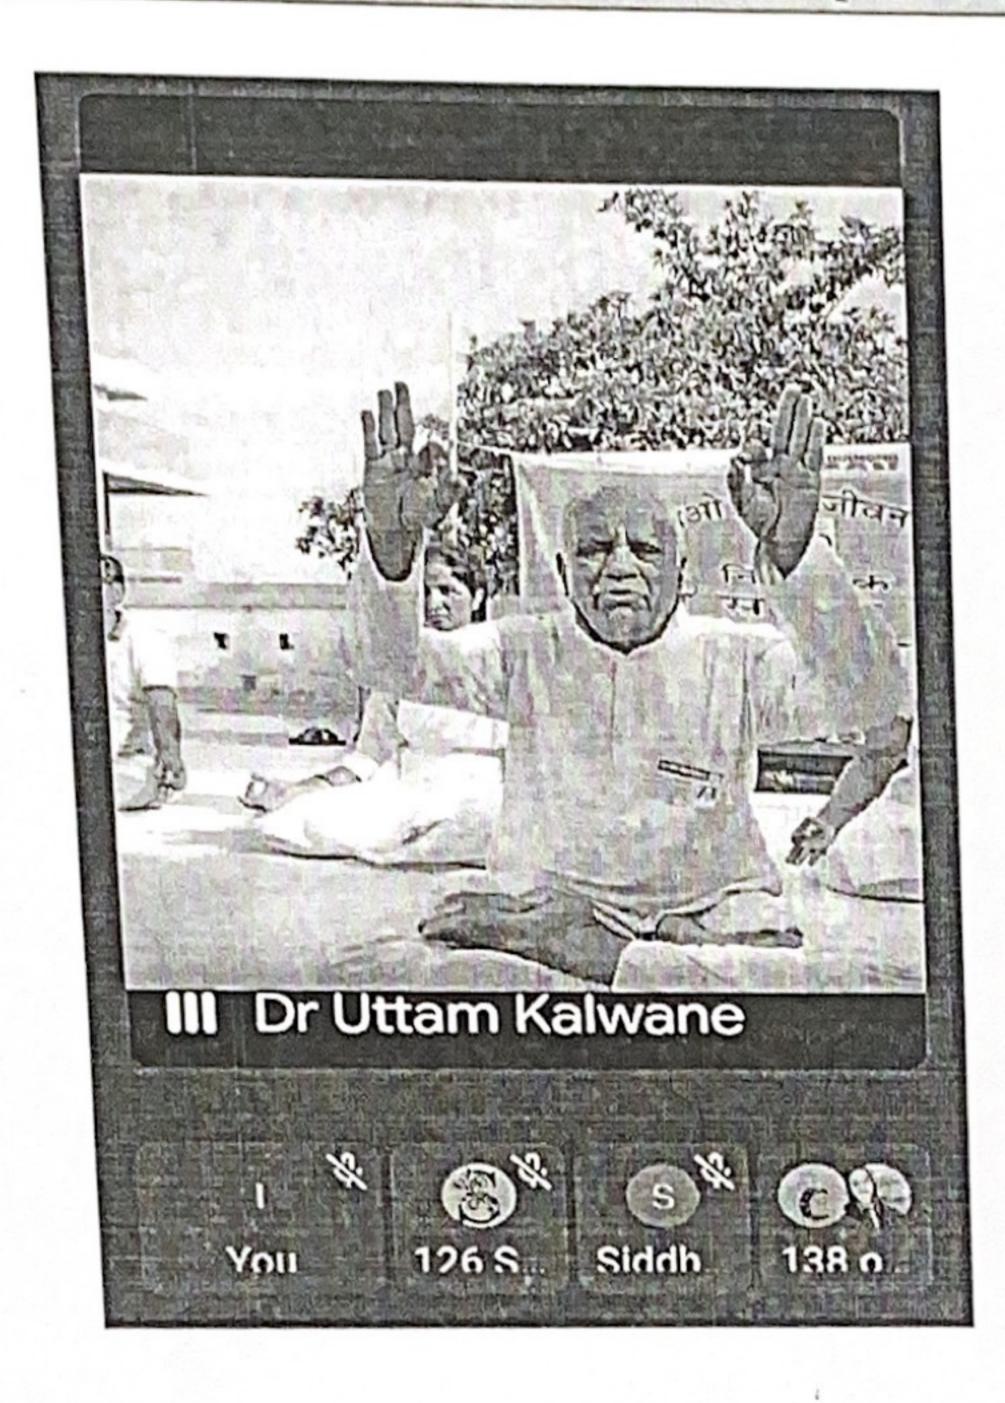

Mr. Navanath Sarode, Sports Director, APCOER delivered online station on International Yoga day, he thought the different yoga postures like Vrikshasana, Uttaanaasana, Trikonaasana, Bhadrasana, Shashankaasana, Bhujangasana, PawanaMuktaasana, finally ended with Pranayama and meditation.

#### Photos:

Mr. Navanath Sarode delivering online station on International Yoga day

Record No.: ACA/D/021B

Revision: 00

DoI: 21/01/2019