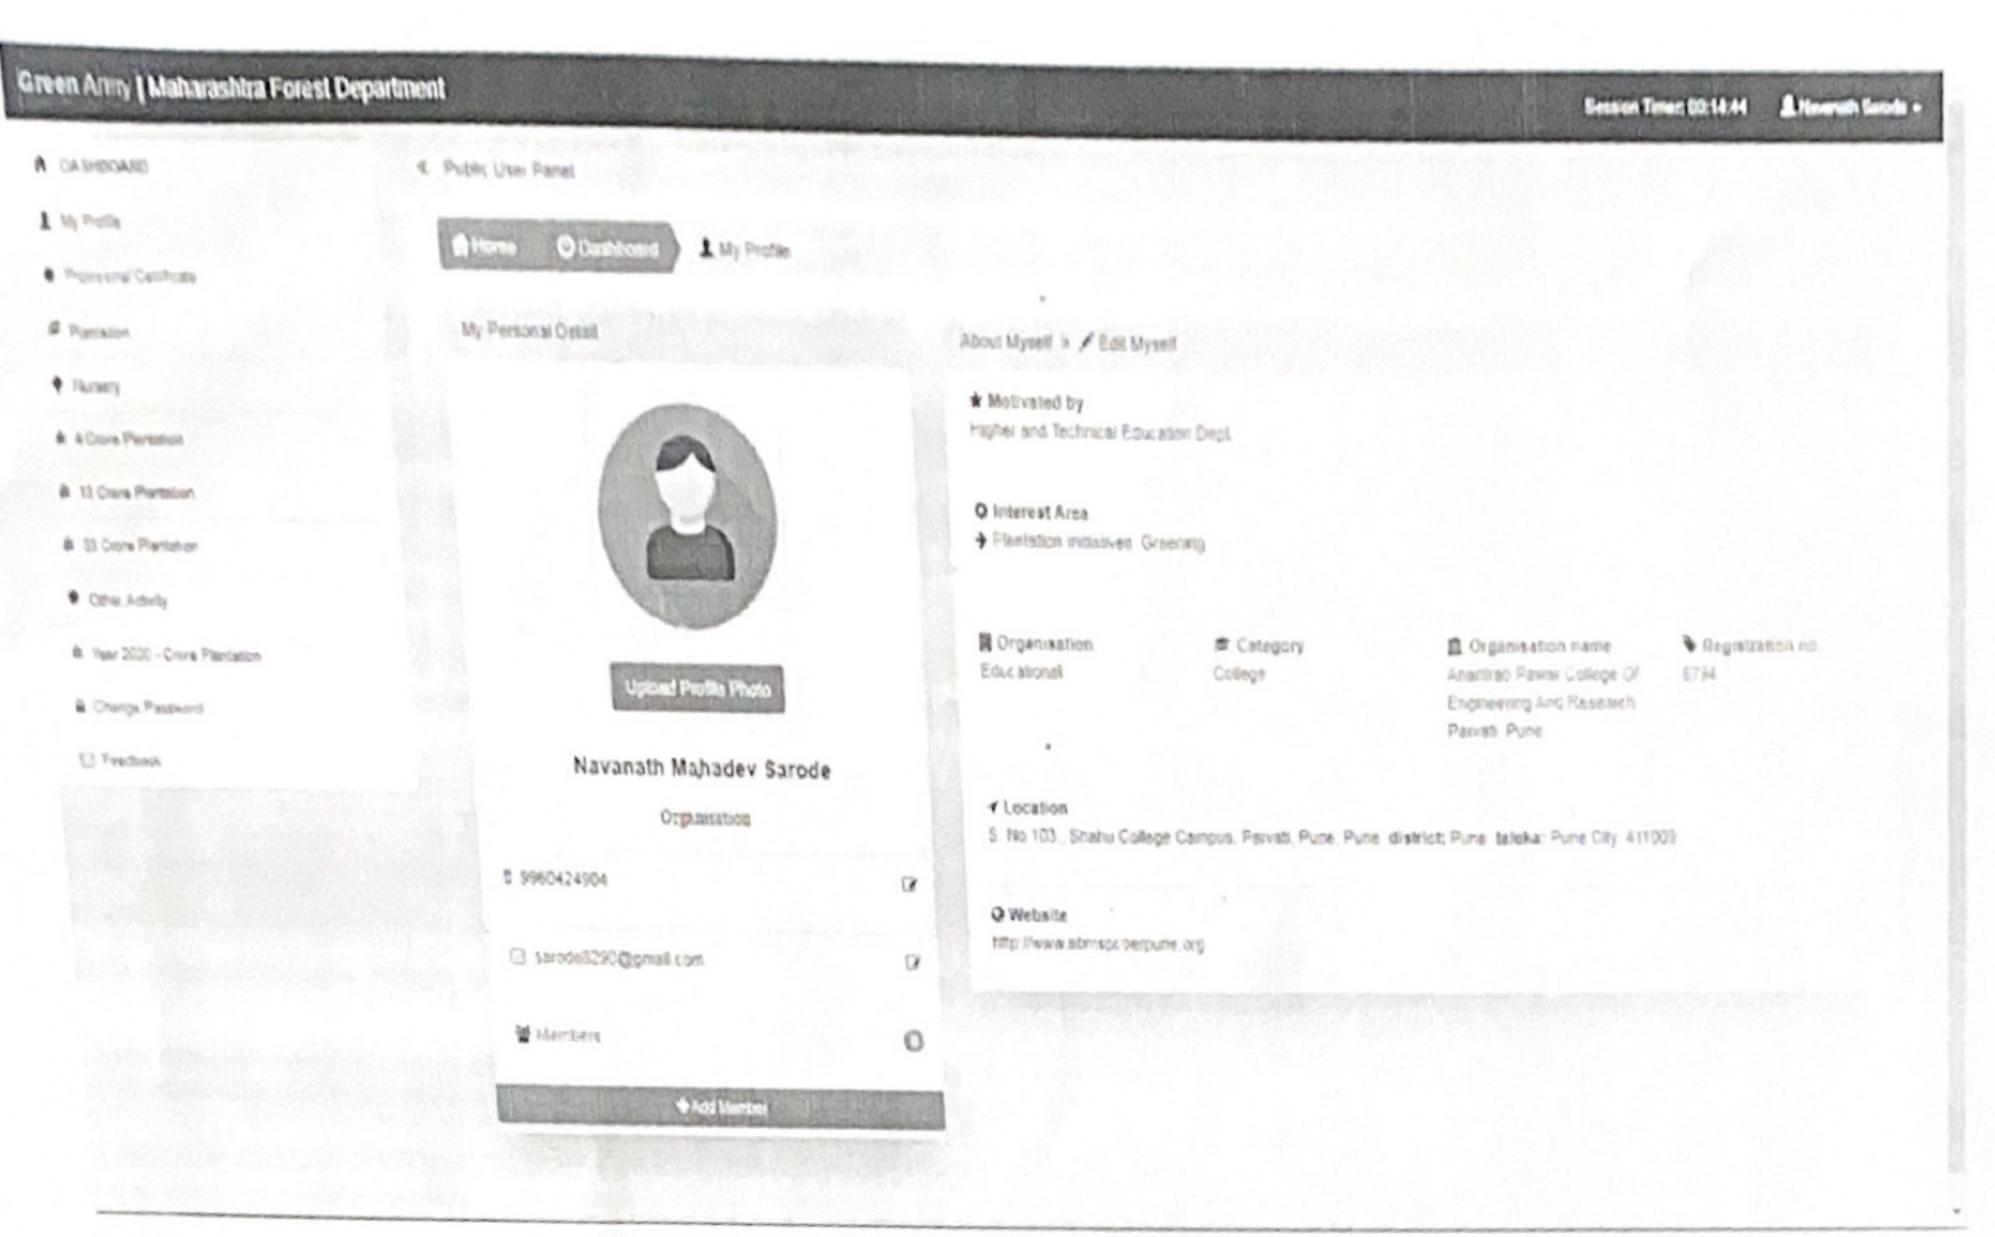

vanath Sarode, Sports Director, All heads of the department, teaching and nonteaching staff actively participated in the programme.

We had planted various types of plants some of them being Mnago (Amba), Guava (Peru), Almond (Badam), Jackfruit (Fanas), Karanj, etc. Our non-teaching staff helped us to plant the tree and then they watered the plants. At the end of programme there was a photo session with Principal and teachers.

### Photograph:



Tree Plantation by Prof. Abhay Shelar HOD Civil Engineering







Revision: 00

Record No.: ACA/D/021 | DoI: 21/01/2019



## EVENT REPORT



Tree Plantation by Dr. Nagnath Bansode Office Supritendent



Tree Plantation by Prof. Sneha salvekar and Prof. Snehal Lokhande





Record No.: ACA/D/021

Revision: 00

DoI: 21/01/2019



## EVENT REPORT



Profile of college on green army dashboard



Details of Tree Plantation done by Anantrao Pawar College of Engineering and Research Pune







Record No.: ACA/D/021

Revision: 00

DoI: 21/01/2019



## EVENT REPORT



Tree Plantation Participants group Photo

Date: 28/09/2020

Prof. Navanath Sarode, Coordinator Green Army APCOER, Pune

Prof. Vikram Ghiye Program officer NSS APCOER, Pune

Prof Ganesh Kondhalkar Student Dev. Officer APCOER, Pune

Principal APCOL





डॉ. प्रभाकर देसाई

एम्.ए., पीएच् डी. संचात्नक

## सावित्रीबाई फुले पुणे विद्यापीठ

(पूर्वीचे पुणे विद्यापीठ)

## राष्ट्रीय सेवा योजना

गणेशखिंड, पुणे - ४११ ००७



कार्यालयक्र.: ०२०-२५६९७३४१

070-74677666/69

मोबाईल

दि. १२/0८/२०२०

संदर्भ : रासेयो/२०२०-२१/१८

प्रति,

मा. प्राचार्य/संचालक

रासेयो कार्यक्रम अधिकारी रासेयो संलग्