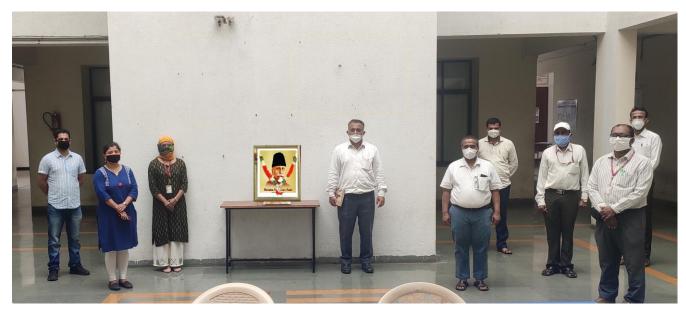

#### Report On Online Webinar

Dr. S. B. Thakare, Principal APCOER, HODs of all the department, students of SE, TE, BE from all departments, NSS students volunteer, Teaching and nonteaching staff of APCOER performed Yoga between 9.00 am and 10:00 am.

Heartfelt thanks to Mrs. PramilatataiGaikwadGeneral secretaryAkhilBharatiya Maratha ShikshanParishad Pune, Dr. S. B. Thakare Principal APCOERPune for giving an opportunity to celebrate the International Yoga Day.