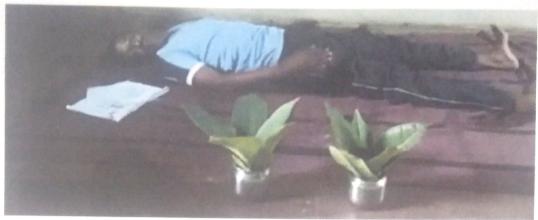

#### Photos:

Mr. Navanath Sarode delivering online station on International Yoga day

Record No.: ACA/D/021B

Revision: 00

DoI: 21/01/2019

#### Report On Online Webinar

Mr. Navanath Sarode Performing shavasana

Participants Performing yoga on International Yoga day

Record No.: ACA/D/021B

Revision: 00

DoI: 21/01/2019