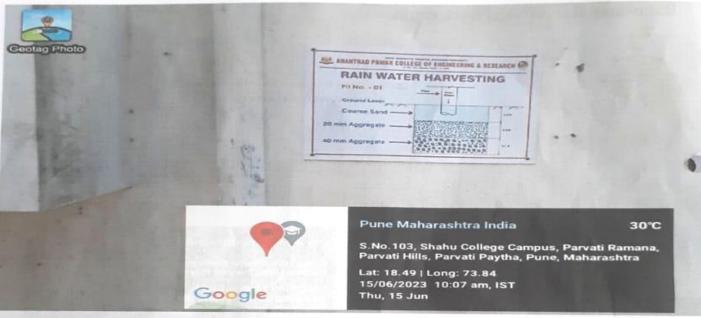

#### Rainwater Harvesting Photographs:

### **Internal Correspondence For Department**

Geo-tag images of Rain water harvesting system in APCOER, Pune

Rain Water Harvesting Outlet 1