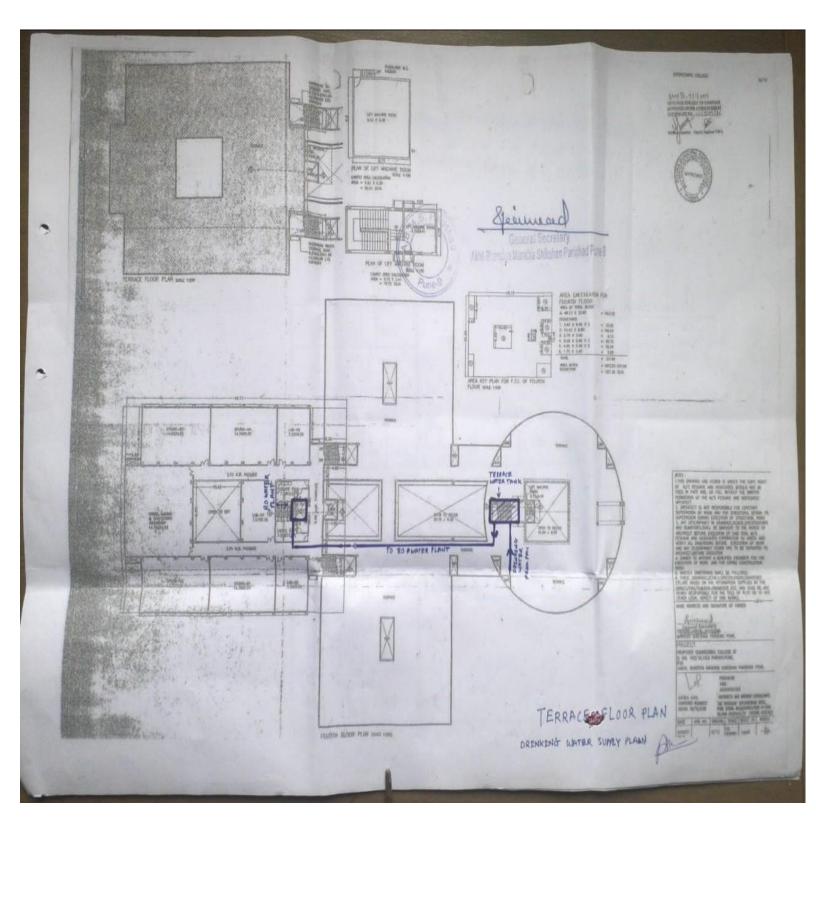

### **Internal Correspondence For Department**

Geo-tag images of Rain water harvesting system in APCOER, Pune

Rain Water Harvesting Outlet 1

#### **Internal Correspondence For Department**

7.1.4 - Water conservation facilities available in the Institution:

OPEN WELL

Principal
Anantrao Pawar College of Engineering
& Research, Parvati, Pune - 9