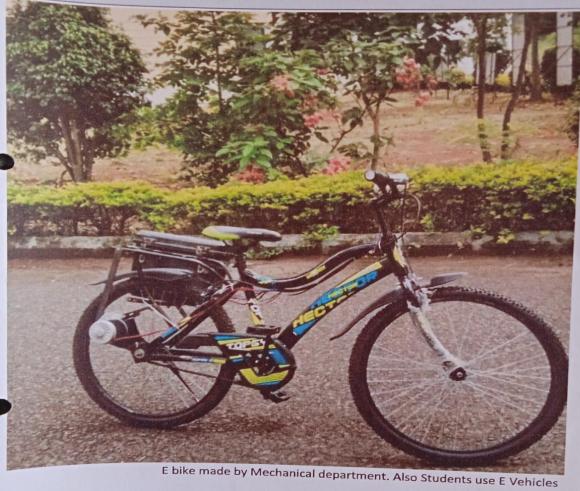

### **Internal Correspondence For Department**

The institutional initiatives for greening the campus are as follows:

1. Restricted entry of automobiles

2.Use of bicycles/ Battery-powered vehicles