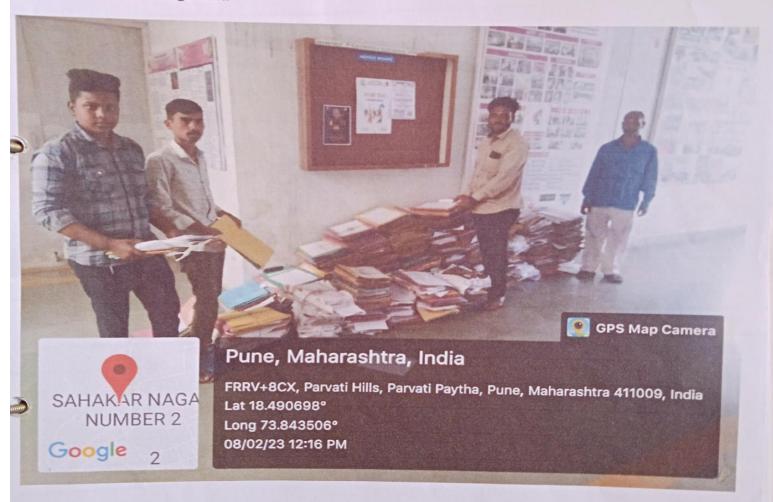

### Internal Correspondence For Department

Paper Scrap Waste Management:

Prof. Sneha Salvekar Coordinator Criteria 7

Anantrao Pawar College of Engineering & Research

Record No.: ADM/D/036B

Revision: 00

DoI: 21/01/2019