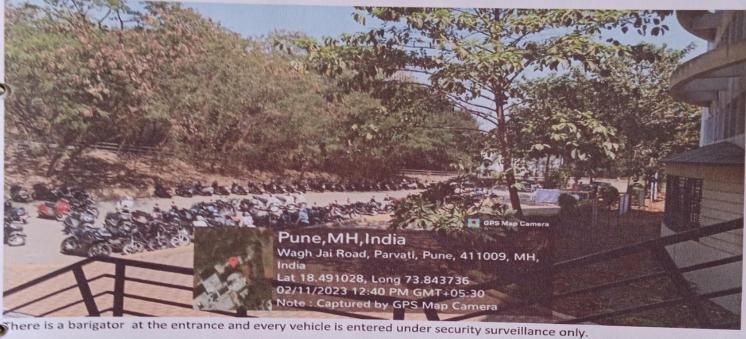

### **Internal Correspondence For Department**

The institutional initiatives for greening the campus are as follows:

1. Restricted entry of automobiles

2.Use of bicycles/ Battery-powered vehicles