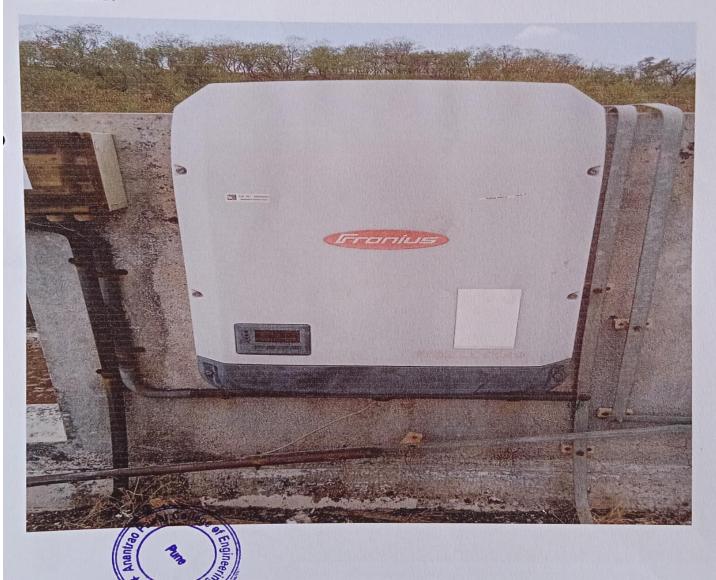

#### **Internal Correspondence**

**Solar Array Junction Box:** 

#### Solar Meter: