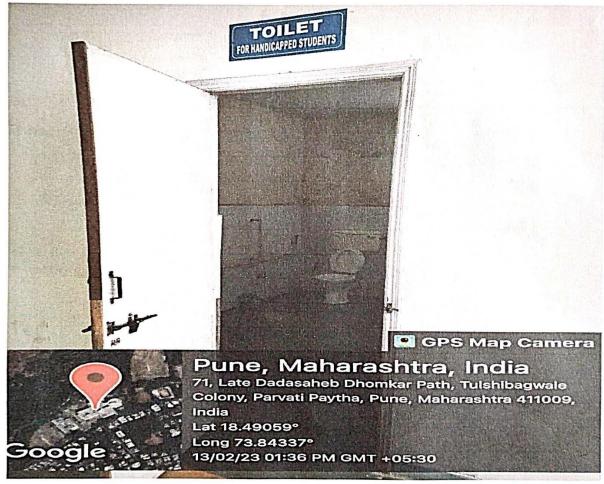

### Internal Correspondence For Department

7.1.7 - The Institution has disabled-friendly, barrier free environment Built environment with ramps/lifts for easy access to classrooms. Disabled-friendly washrooms Signage including tactile path, lights, display boards and signposts Assistive technology and facilities for persons with disabilities (Divyangjan) accessible website, screen-reading software, mechanized equipment. 5. Provision for enquiry and information: Human assistance, reader, scribe, soft copies of reading material, screen reading

Disabled-friendly washrooms

A College College College

Principal
Anantrao Pawar College of Engineering
& Research, Parvati, Pune - 9