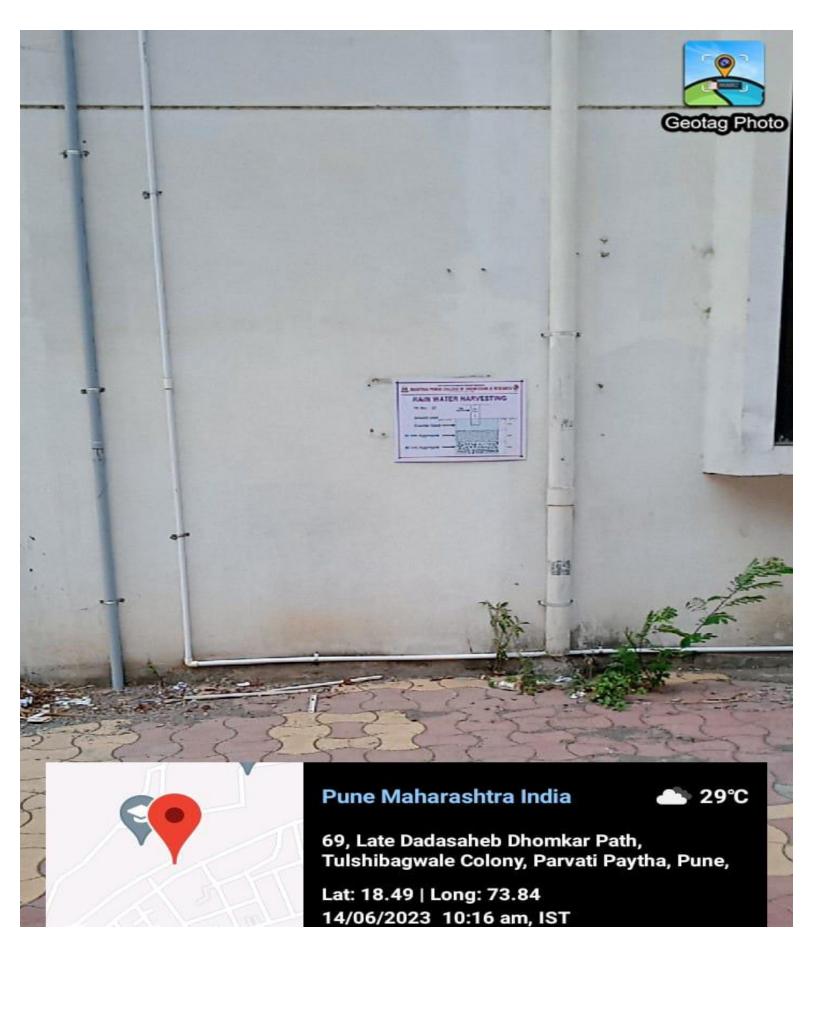

#### Rainwater Harvesting Photographs:

### **Internal Correspondence For Department**

Geo-tag images of Rain water harvesting system in APCOER, Pune

Rain Water Harvesting Outlet 1