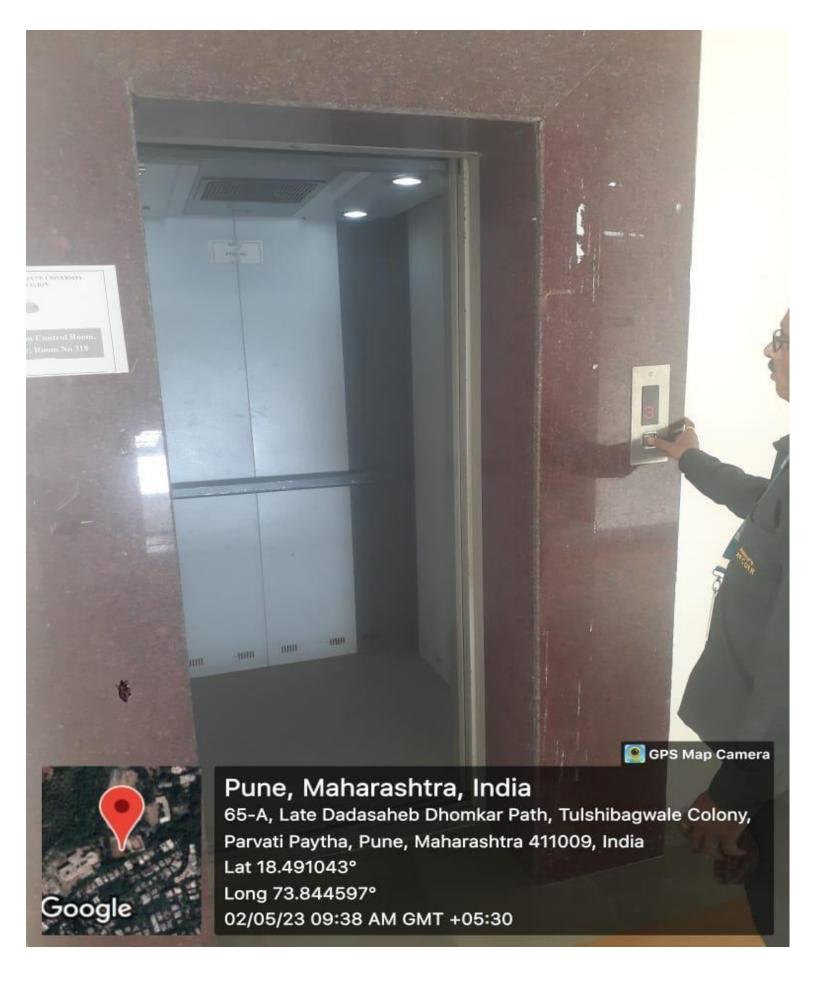

### **Internal Correspondence For Department**

7.1.7 - The Institution has disabled-friendly, barrier free environment Built environment with ramps/lifts for easy access to classrooms. Disabled-friendly washrooms Signage including tactile path, lights, display boards and signposts Assistive technology and facilities for persons with disabilities (Divyangjan) accessible website, screen-reading software, mechanized equipment. 5. Provision for enquiry and information: Human assistance, reader, scribe, soft copies of reading material, screen reading

Disabled-friendly Lift

Anantrao Pawar College of Engineering & Research, Parvati, Pune - 9