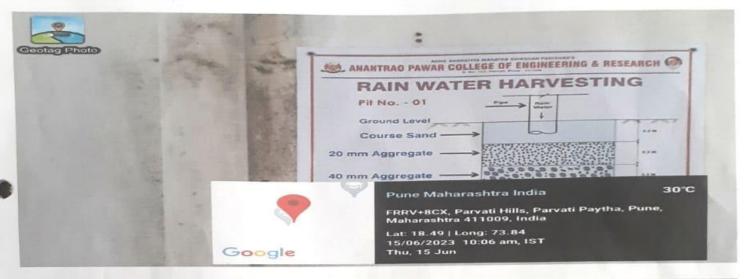

#### Rainwater Harvesting Photographs:

### **Internal Correspondence For Department**

Geo-tag images of Rain water harvesting system in APCOER, Pune

Rain Water Harvesting Outlet 1