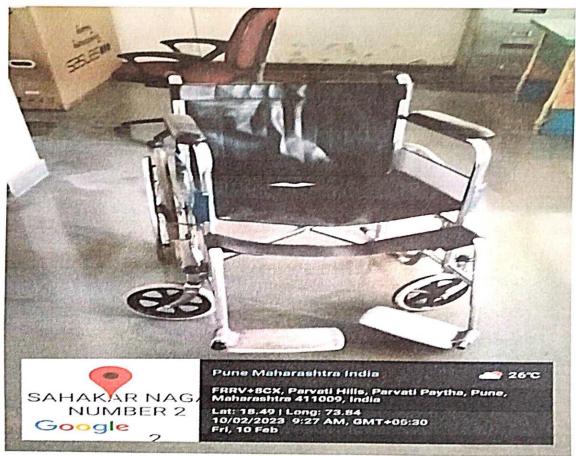

### Internal Correspondence For Department

7.1.7 - The Institution has disabled-friendly, barrier free environment Built environment with ramps/lifts for easy access to classrooms. Disabled-friendly washrooms Signage including tactile path, lights, display boards and signposts Assistive technology and facilities for persons with disabilities (Divyangjan) accessible website, screen-reading software, mechanized equipment. 5. Provision for enquiry and information: Human assistance, reader, scribe, soft copies of reading material, screen reading

Wheelchair for Divyangjan

Principal

Anantrao Pawar College of Engineering

& Research, Parvati, Pune - 5