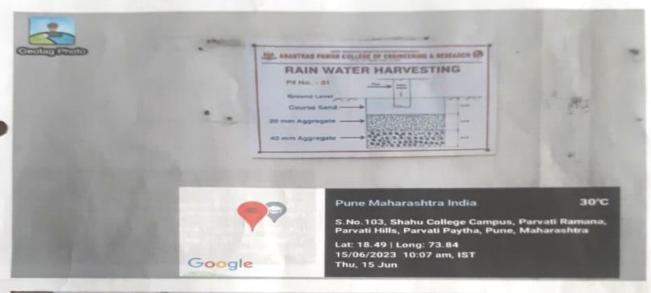

#### Rainwater Harvesting Photographs:

### **Internal Correspondence For Department**

Geo-tag images of Rain water harvesting system in APCOER, Pune

Rain Water Harvesting Outlet 1