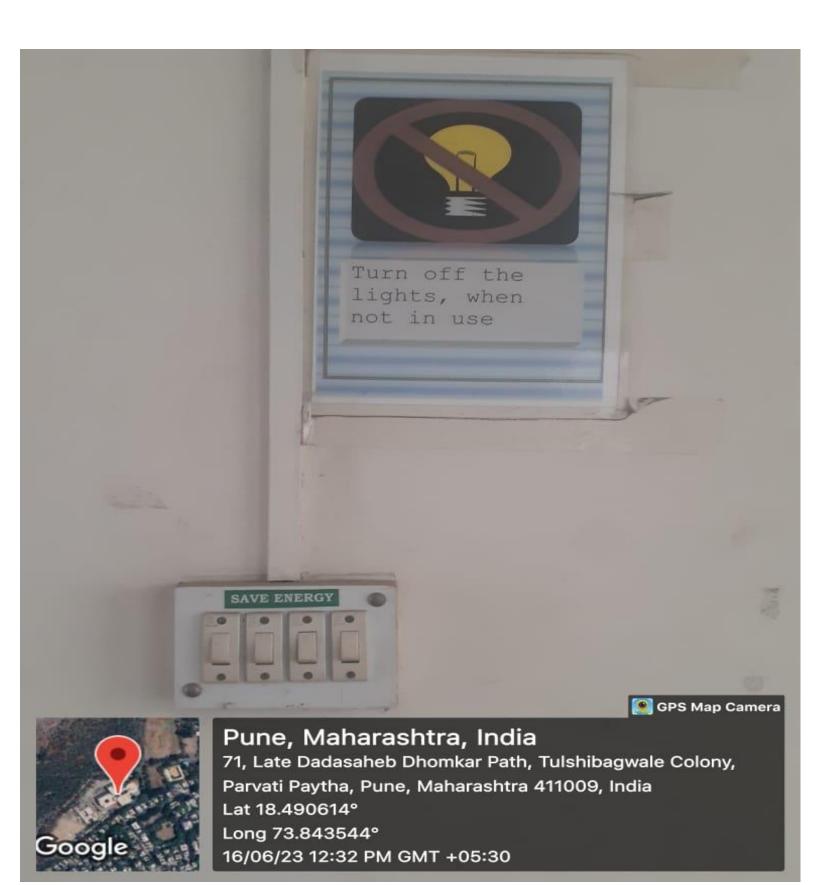

### Akhil Bharatiya Maratha Shikshan Parishad's Anantrao Pawar College of Engineering & Research

Record No.: ADM/D/036B

Revision: 00

DoI: 21/01/2019

**Internal Correspondence For Department** 

Jse of LED bulbs/ power efficient equipment