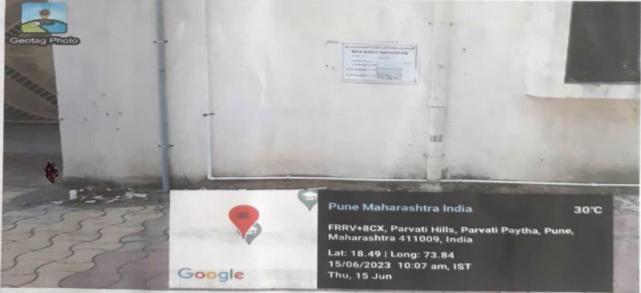

#### Rainwater Harvesting Photographs:

### **Internal Correspondence For Department**

Geo-tag images of Rain water harvesting system in APCOER, Pune

Rain Water Harvesting Outlet 1