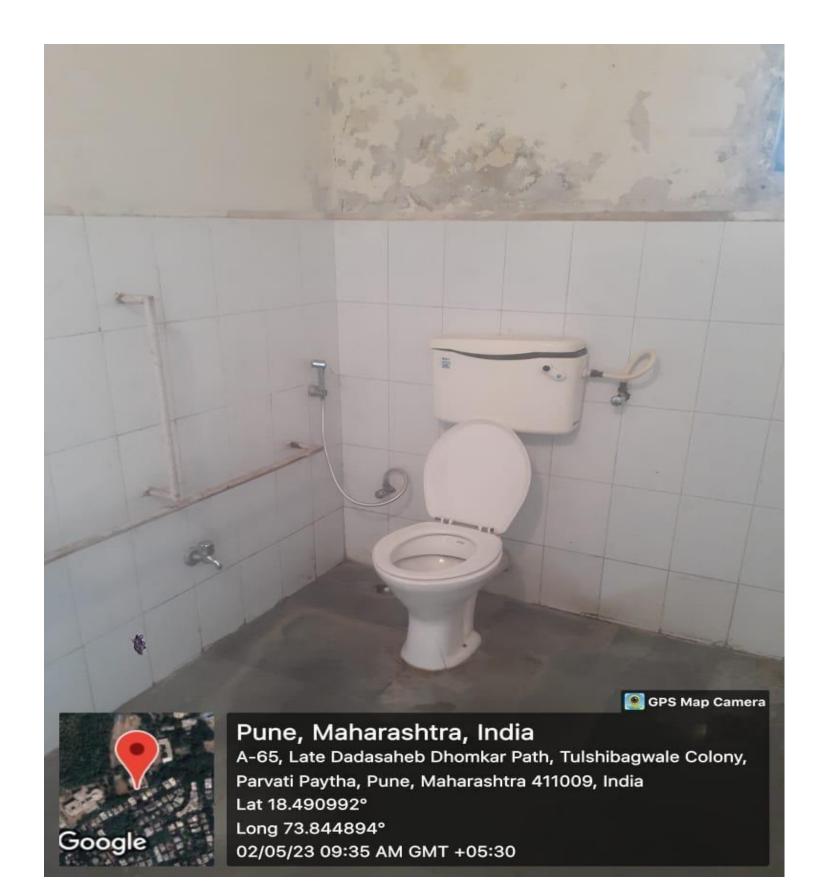

### Internal Correspondence For Department

7.1.7 - The Institution has disabled-friendly, barrier free environment Built environment with ramps/lifts for easy access to classrooms. Disabled-friendly washrooms Signage including tactile path, lights, display boards and signposts Assistive technology and facilities for persons with disabilities (Divyangjan) accessible website, screen-reading software, mechanized equipment. 5. Provision for enquiry and information: Human assistance, reader, scribe, soft copies of reading material, screen reading

Disabled-friendly washrooms

A College College College

Principal
Anantrao Pawar College of Engineering
& Research, Parvati, Pune - 9