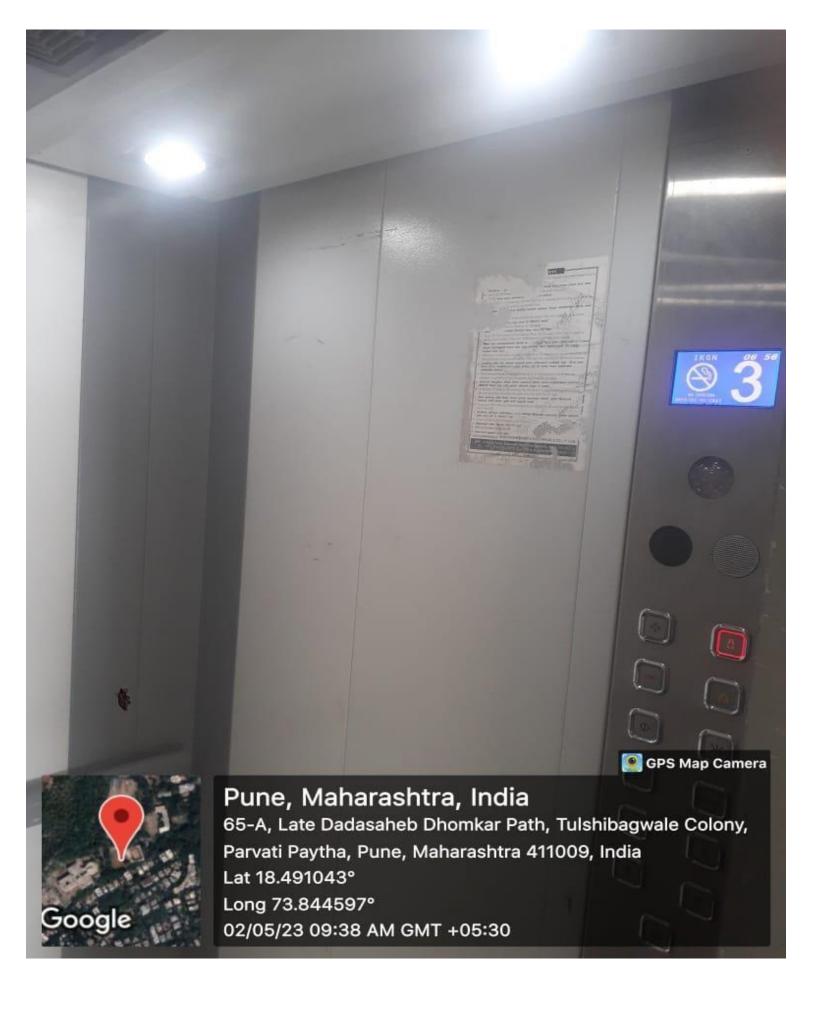

### **Internal Correspondence For Department**

7.1.7 - The Institution has disabled-friendly, barrier free environment Built environment with ramps/lifts for easy access to classrooms. Disabled-friendly washrooms Signage including tactile path, lights, display boards and signposts Assistive technology and facilities for persons with disabilities (Divyangjan) accessible website, screen-reading software, mechanized equipment. 5. Provision for enquiry and information: Human assistance, reader, scribe, soft copies of reading material, screen reading

Disabled-friendly Lift

Anantrao Pawar College of Engineering & Research, Parvati, Pune - 9

### Internal Correspondence For Department

7.1.7 - The Institution has disabled-friendly, barrier free environment Built environment with ramps/lifts for easy access to classrooms. Disabled-friendly washrooms Signage including tactile path, lights, display boards and signposts Assistive technology and facilities for persons with disabilities (Divyangjan) accessible website, screen-reading software, mechanized equipment. 5. Provision for enquiry and information: Human assistance, reader, scribe, soft copies of reading material, screen reading