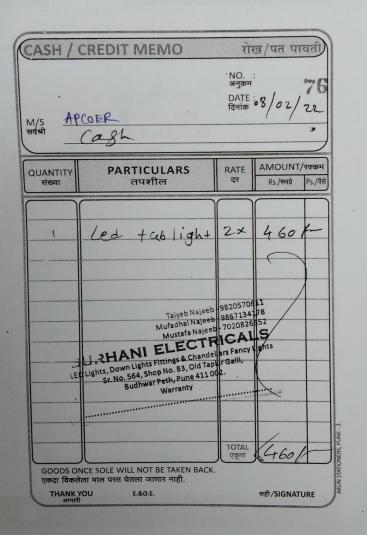

nt    |       |        |    |
| Cabin Cash Pair     | 0275  |        |    |
| Amt 6500            | 0     |        |    |
| S of Engine or I    |       |        |    |
| So bous So sunday   |       |        |    |
| Enveur              | Total | 650=   | 00 |

Rupees (in words) Received

Office Superintendent

Accountant

Principal

**Receivers Signature** 



### **AKHIL BHARATIYA MARATHA SHIKSHAN PARISHAD'S** ANANTRAO PAWAR COLLEGE OF ENGINEERING & RESEARCH S. No. 103, Parvati, Pune - 411 009.



### **CASH VOUCHER**

Date: 25/11/2021

No. Petty cash - 186.

Name: Nihin P. Kandeice Amount Rate **Particulars** Rs. P. 250 \$00 L.E.D Tub lite -1 office staff Toiled 50 = 00 Total

Received

Rupees (in words) Two Hundred Astry on h

Principal

Office Superintendent

**Receivers Signature** 





Order / Estimate

HILIPPIN

Date.....

### G. N. ENTERPRISES

578/2, Budhwar Peth, Pune Ph.: 020-66029740 GST No.: 27ARDPS3969A1ZN

10/02/22

1) 4 x 12 Box Boxd- 550.0

2) Anchor Sochet -640.0 5A × 4

3) prochor 5A Switch - 40.0

4) indicator lamp - 60.0

5) Polycab 1.5x3cox - \$50,0

(able Smet

6) 3 pin top - 40.0 7) Bord culting - (2.0

18/2.00

### Water Conservation (Rain water harvesting) Bills:

|                                                                                                          | 16,      |
|----------------------------------------------------------------------------------------------------------|----------|
| हरि मोहन पाटीक                                                                                           |          |
| (लायसन्स प्लंबिंग कॉन्ट्रक्ट