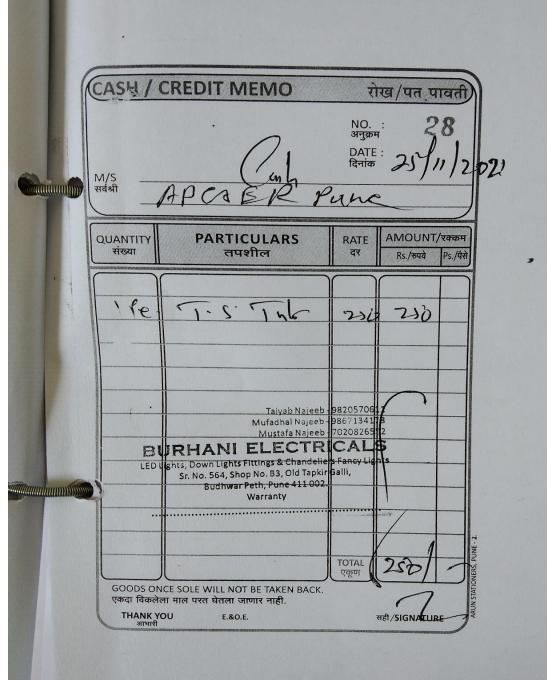

|       |        |    |
| Cabin Cash Pair     | 0275  |        |    |
| Amt 6500            | 0     |        |    |
| S of Engine or I    |       |        |    |
| So bous So sunday   |       |        |    |
| Enveur              | Total | 650=   | 00 |

Rupees (in words) Received

Office Superintendent

Accountant

Principal

**Receivers Signature** 



### **AKHIL BHARATIYA MARATHA SHIKSHAN PARISHAD'S** ANANTRAO PAWAR COLLEGE OF ENGINEERING & RESEARCH S. No. 103, Parvati, Pune - 411 009.



### **CASH VOUCHER**

Date: 25/11/2021

No. Petty cash - 186.

Name: Nihin P. Kandeice Amount Rate **Particulars** Rs. P. 250 \$00 L.E.D Tub lite -1 office staff Toiled 50 = 00 Total

Received

Rupees (in words) Two Hundred Astry on h

Principal

Office Superintendent

**Receivers Signature** 





Order / Estimate

HILIPPIN

Date.....

### G. N. ENTERPRISES

578/2, Budhwar Peth, Pune Ph.: 020-66029740 GST No.: 27ARDPS3969A1ZN

10/02/22

1) 4 x 12 Box Boxd- 550.0

2) Anchor Sochet -640.0 5A × 4

3) prochor 5A Switch - 40.0

4) indicator lamp - 60.0

5) Polycab 1.5x3cox - \$50,0

(able Smet

6) 3 pin top - 40.0 7) Bord culting - (2.0

18/2.00

### Water Conservation (Rain water harvesting) Bills:

|                                                                                                          | 16,      |
|----------------------------------------------------------------------------------------------------------|----------|
| हरि मोहन पाटीक                                                                                           |          |
| (लायसन्स प्लंबिंग कॉन्ट्रक्टर)