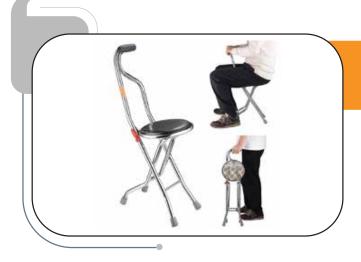

## **Stick with Seat**

It is a simple walking stick with Seat in it which can be used by the Customer as a seating chair when tired. This will be helpful for senior citizen and any individual while travelling. This product is designed to keep primary focus on Senior Citizens.

## **FEATURES**

- Light weight
- Foldable
- Stable and comfortable
- LED Torch for night vision

## **BENEFITS**

- Ease of handling
- Walking with ease
- Sturdy yet light weight

| TE                                              | CHNOLOGY | STAGE:                                                       |  |
|-------------------------------------------------|----------|--------------------------------------------------------------|--|
| Concept (Idea) Proof of Concept (POC) Prototype |          | Pilot Production<br>Initial Traction (Revenue)<br>Scale - up |  |